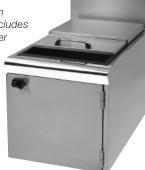

#### **PRT-12**

Enclosed Unit Mounts Between Equipment & Includes S/S Sliding Cover

PRT-12: Sliding stainless steel cover included.

#### **MATERIAL:**

20 gauge, 300 stainless steel

PRT-12 Sliding Cover: 18 gauge, 300 stainless steel

| Model #                          | Size<br>L x W x H | Approx.<br>Weight | Approx.<br>Cu. Ft. |  |
|----------------------------------|-------------------|-------------------|--------------------|--|
| PRT-12*                          | 12" x 24" x 19"   | 35 lbs.           | 4                  |  |
| Open Unit                        |                   |                   |                    |  |
| PRSJT-12*                        | 12" x 24" x 19"   | ?? lbs.           | ??                 |  |
| Free-Stading Unit w/ Hinged Door |                   |                   |                    |  |
| PRSJT-12-DR*                     | 12" x 24" x 36"   | ?? lbs.           | ??                 |  |