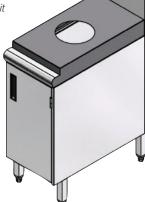

#### **MATERIAL:**

20 gauge, 300 stainless steel

PRT-12 Sliding Cover: 18 gauge, 300 stainless steel

| Model #                          | Size<br>L x W x H | Approx.<br>Weight | Approx.<br>Cu. Ft. |  |
|----------------------------------|-------------------|-------------------|--------------------|--|
| PRT-12*                          | 12" x 24" x 19"   | 35 lbs.           | 4                  |  |
| Open Unit                        |                   |                   |                    |  |
| PRSJT-12*                        | 12" x 24" x 19"   | ?? lbs.           | ??                 |  |
| Free-Stading Unit w/ Hinged Door |                   |                   |                    |  |
| PRSJT-12-DR*                     | 12" x 24" x 36"   | ?? lbs.           | ??                 |  |