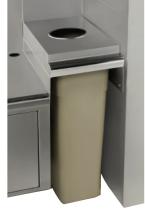

### PRSJT-12

Open Unit Mounts Between Equipment

| Item #:    | Qty #: |  |
|------------|--------|--|
| Model #:   |        |  |
| Project #: |        |  |

#### **FEATURES:**

All stainless steel construction.

Helps keep bar area clean.

Accommodates Slim Jim® Trash Can measuring 11" x 20" x 25 (15 7/8 gallon capacity) - trash can not included. Units mount between equipment line up. Free standing model available.