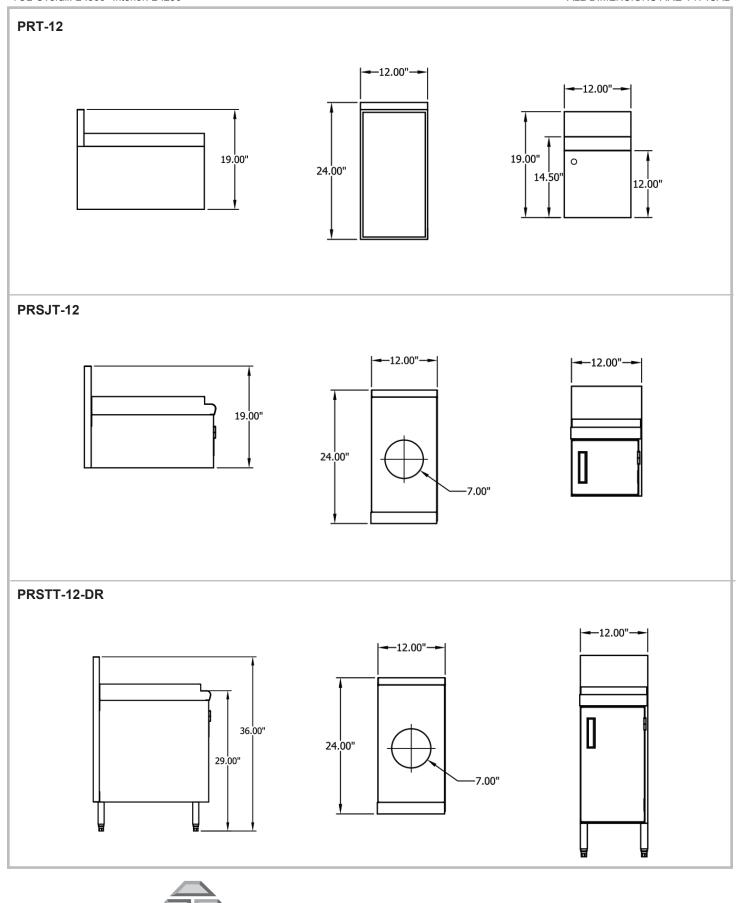

#### **PRT-12**

Enclosed Unit Mounts Between Equipment & Includes S/S Sliding Cover

### PRSJT-12

Open Unit Mounts Between Equipment

| Item #:    | Qty #: |  |
|------------|--------|--|
| Model #:   |        |  |
| Project #: |        |  |

PRT-12: Sliding stainless steel cover included.

#### **MATERIAL:**

20 gauge, 300 stainless steel

PRT-12 Sliding Cover: 18 gauge, 300 stainless steel

| Model #                          | Size<br>L x W x H | Approx.<br>Weight | Approx.<br>Cu. Ft. |  |
|----------------------------------|-------------------|-------------------|--------------------|--|
| PRT-12*                          | 12" x 24" x 19"   | 35 lbs.           | 4                  |  |
| Open Unit                        |                   |                   |                    |  |
| PRSJT-12*                        | 12" x 24" x 19"   | ?? lbs.           | ??                 |  |
| Free-Stading Unit w/ Hinged Door |                   |                   |                    |  |
| PRSJT-12-DR*                     | 12" x 24" x 36"   | ?? lbs.           | ??                 |  |