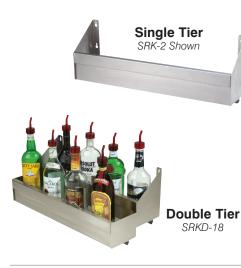

# **STANDARD HEAVY DUTY SPEED RAILS:**

All stainless steel construction. Custom sizes/widths available to accommodate 1/2 gallon bottles.

| Model # | Length | Bottle Capacity | Wt.     |
|---------|--------|-----------------|---------|
| SRK-12  | 12"    | 3               | 4 lbs.  |
| SRK-15  | 15"    | 4               | 4 lbs.  |
| SRK-18  | 18"    | 4-5             | 5 lbs.  |
| SRK-2   | 23"    | 5-6             | 5 lbs.  |
| SRK-30  | 29"    | 7-8             | 8 lbs.  |
| SRK-3   | 35"    | 9-10            | 9 lbs.  |
| SRK-42  | 42"    | 11-12           | 10 lbs. |
| SRK-4   | 47"    | 13-14           | 11 lbs. |
| SRK-5   | 59"    | 15-18           | 13 lbs. |
| SRK-6   | 71"    | 19-22           | 14 lbs. |
| SRK-7   | 83"    | 23-26           | 15 lbs. |
| SRK-8   | 95"    | 27-28           | 16 lbs. |

**Single Tier** 

### **Double Tier**

| Model # | Length | <b>Bottle Capacity</b> | Wt.     |
|---------|--------|------------------------|---------|
| SRKD-12 | 12"    | 6                      | 8 lbs.  |
| SRKD-15 | 15"    | 8                      | 9 lbs.  |
| SRKD-18 | 18"    | 8-10                   | 10 lbs. |
| SRKD-2  | 23"    | 10-12                  | 13 lbs. |
| SRKD-30 | 29"    | 14-16                  | 16 lbs. |
| SRKD-3  | 35"    | 18-20                  | 18 lbs. |
| SRKD-42 | 42"    | 22-24                  | 20 lbs. |
| SRKD-4  | 47"    | 26-28                  | 22 lbs. |
| SRKD-5  | 59"    | 30-36                  | 26 lbs. |
| SRKD-6  | 71"    | 38-44                  | 28 lbs. |
| SRKD-7  | 83"    | 46-52                  | 30 lbs. |
| SRKD-8  | 95"    | 54-56                  | 32 lbs. |