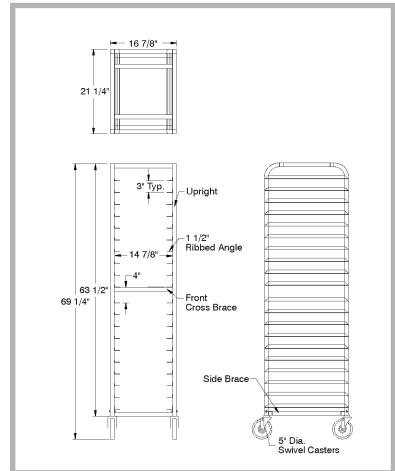

# **DIMENSIONS** and SPECIFICATIONS

TOL ± .500" ALL DIMENSIONS ARE TYPICAL

#### **FEATURES:**

Curved top design.

Heavy duty welded construction with 6 cross supports.

Heavy duty 5" stem bolted swivel casters.

1 1/2" Ribbed Angles.

### **CONSTRUCTION:**

Fully welded 1" square tubing ladder assembly.

#### **MATERIAL:**

6063-T52 extruded aluminum angles, upright tubing, and support pieces.

| MODEL #  | Pan<br>Capacity | Shelf Spacing | Overall Size<br>L x W x H   | Weight  |
|----------|-----------------|---------------|-----------------------------|---------|
| STR20-3W | 20              | 3"            | 16 3/4" x 21 1/4" x 69 1/4" | 25 lbs. |