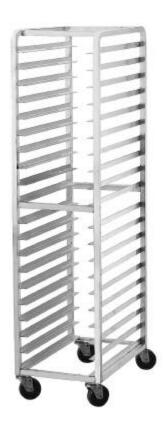

#### **FEATURES:**

Curved top design.

Heavy duty welded construction with 6 cross supports.

Heavy duty 5" stem bolted swivel casters.

1 1/2" Ribbed Angles.

### **CONSTRUCTION:**

Fully welded 1" square tubing ladder assembly.

#### **MATERIAL:**

6063-T52 extruded aluminum angles, upright tubing, and support pieces.

| MODEL #  | Pan<br>Capacity | Shelf Spacing | Overall Size<br>L x W x H   | Weight  |
|----------|-----------------|---------------|-----------------------------|---------|
| STR20-3W | 20              | 3"            | 16 3/4" x 21 1/4" x 69 1/4" | 25 lbs. |