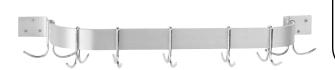

### **FEATURES:**

Wall mounted single bar Pot Rack .

### **MATERIAL:**

Flat steel bar is 2" x 1/4", either stainless steel, powder coated or aluminum (as specified).

Pot hooks are double prong plated. (6-9 per unit)

#### **CONSTRUCTION:**

All welded stainless steel units are blended to a satin finish.

All powder coated units are coated with FDA approved material.

Aluminum is die formed from single piece.

| Length | Α    | S/S     | Wt.     | POWDER COATED | Wt.     | ALUMINUM | Wt.    | # of<br>Hooks |
|--------|------|---------|---------|---------------|---------|----------|--------|---------------|
| 29"    | 24"  |         |         |               |         | ALW-24   | 5 lbs. | 6             |
| 41"    | 36"  | SW1-36  | 12 lbs. | GW1-36        | 12 lbs. | ALW-36   | 6 lbs. | 6             |
| 53"    | 48"  | SW1-48  | 15 lbs. | GW1-48        | 15 lbs. | ALW-48   | 7 lbs. | 6             |
| 65"    | 60"  | SW1-60  | 18 lbs. | GW1-60        | 18 lbs. |          |        | 9             |
| 77"    | 72"  | SW1-72  | 21 lbs. | GW1-72        | 21 lbs. |          |        | 9             |
| 89"    | 84"  | SW1-84  | 25 lbs. | GW1-84        | 25 lbs. |          |        | 9             |
| 101"   | 96"  | SW1-96  | 29 lbs. | GW1-96        | 29 lbs. |          |        | 9             |
| 113"   | 108" | SW1-108 | 34 lbs. | GW1-108       | 34 lbs. |          |        | 9             |
| 125"   | 120" | SW1-120 | 39 lbs. | GW1-120       | 39 lbs. |          |        | 9             |