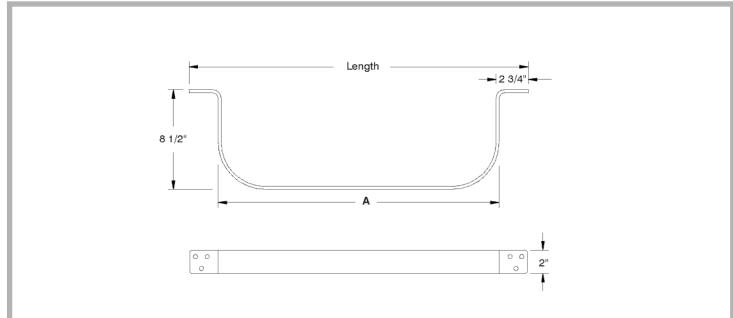

#### **CONSTRUCTION:**

All welded stainless steel units are blended to a satin finish.

All powder coated units are coated with FDA approved material.

Aluminum is die formed from single piece.

| Length | Α    | S/S     | Wt.     | POWDER COATED | Wt.     | ALUMINUM | Wt.    | # of<br>Hooks |
|--------|------|---------|---------|---------------|---------|----------|--------|---------------|
| 29"    | 24"  |         |         |               |         | ALW-24   | 5 lbs. | 6             |
| 41"    | 36"  | SW1-36  | 12 lbs. | GW1-36        | 12 lbs. | ALW-36   | 6 lbs. | 6             |
| 53"    | 48"  | SW1-48  | 15 lbs. | GW1-48        | 15 lbs. | ALW-48   | 7 lbs. | 6             |
| 65"    | 60"  | SW1-60  | 18 lbs. | GW1-60        | 18 lbs. |          |        | 9             |
| 77"    | 72"  | SW1-72  | 21 lbs. | GW1-72        | 21 lbs. |          |        | 9             |
| 89"    | 84"  | SW1-84  | 25 lbs. | GW1-84        | 25 lbs. |          |        | 9             |
| 101"   | 96"  | SW1-96  | 29 lbs. | GW1-96        | 29 lbs. |          |        | 9             |
| 113"   | 108" | SW1-108 | 34 lbs. | GW1-108       | 34 lbs. |          |        | 9             |
| 125"   | 120" | SW1-120 | 39 lbs. | GW1-120       | 39 lbs. |          |        | 9             |

# **DETAILS and SPECIFICATIONS**

TOL ± .500" ALL DIMENSIONS ARE TYPICAL

Customer Service Available To Assist You 1-800-645-3166 8:30 am - 8:00 pm E.S.T.

Email Orders To: customer@advancetabco.com. For Smart Fabrication™ Quotes, Email To: smartfab@advancetabco.com or Fax To: 631-586-2933