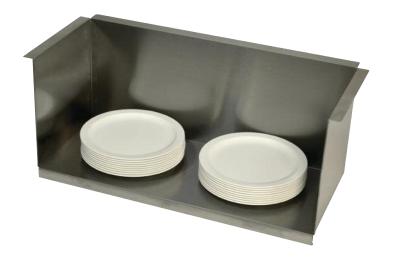

#### **FEATURES:**

Full 10" exposure accommodates variety of plates and flatware Factory installed to any open front work table or open enclosed base table

### **CONSTRUCTION:**

18 gauge type "430" stainless steel

Welded to table top under structure for maximum strength Exposed areas finished to match adjacent surfaces

#### **MATERIAL:**

18 gauge type "430" Stainless Steel