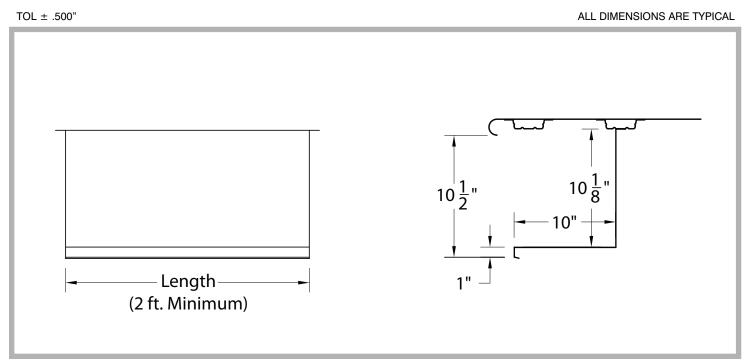

#### **FEATURES:**

Full 10" exposure accommodates variety of plates and flatware Factory installed to any open front work table or open enclosed base table

### **CONSTRUCTION:**

18 gauge type "430" stainless steel

Welded to table top under structure for maximum strength Exposed areas finished to match adjacent surfaces

#### **MATERIAL:**

18 gauge type "430" Stainless Steel