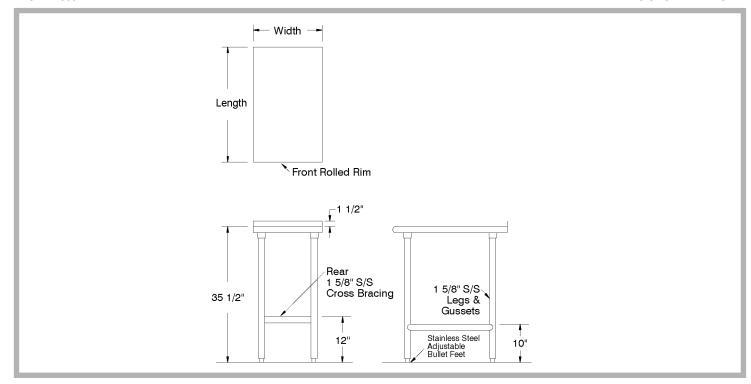

## **FEATURES:**

TOP is furnished with 1 5/8" sanitary rolled rim edge in front. Square edges on sides and 1/1/2" splash of single metal thickness on rear.

Hat channels stud welded to top which reinforces and maintains a level working surface.

Welded Front to Back Leg Assembly.

Rear (Left to Right) Stretcher bolts to side leg assemblies.

#### **CONSTRUCTION:**

All TIG welded. Exposed weld areas polished to match adjacent surfaces.

Entire top mechanically polished to a satin finish.

Top is sound deadened.

Roll formed embossed galvanized hat channels are secured to top by means of structural adhesive and weld studs.

Gussets welded to support hat sections.

#### **MATERIAL:**

**TOP:** 16 gauge stainless steel type "304" series.

**STRETCHERS:** 1 5/8" diameter tubular stainless steel.

LEGS: 1 5/8" diameter tubular stainless steel.

Stainless steel gussets.

1" stainless steel bullet feet.