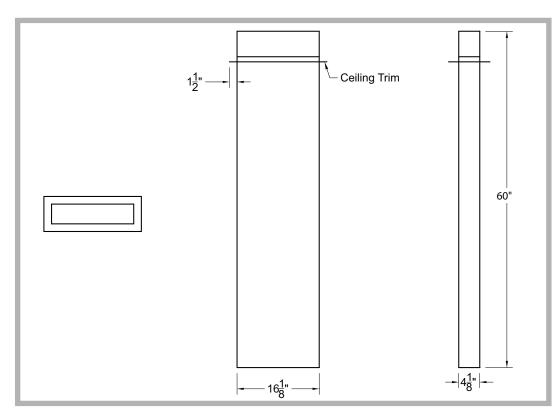

### **Top View**

| Item #:           | Qty #: |
|-------------------|--------|
| <i>Model</i> #:   |        |
| <i>Project</i> #: |        |

## **FEATURES:**

Type 300 Stainless Steel Adjustable ceiling trim collar Accomodates standard 4"x16" Vent Hood Duct (custom sizes available - consult factory)

# **DIMENSIONS** and **SPECIFICATIONS**

TOL ± .500" ALL DIMENSIONS ARE TYPICAL

www.advancetabco.com

**TEXAS NEVADA** Fax: (631) 242-6900 Fax: (972) 932-4795 Fax: (770) 775-5625 Fax: (775) 972-1578