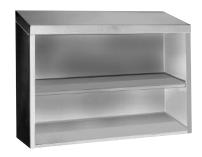

**OPEN** 

WCS-15-60

WCS-15-72

WCS-15-96

|  | L   | Open<br>Door Unit | Wt.      |
|--|-----|-------------------|----------|
|  | 36" | WCO-15-36         | 95 lbs.  |
|  | 48" | WCO-15-48         | 120 lbs. |
|  | 60" | WCO-15-60         | 145 lbs. |
|  | 72" | WCO-15-72         | 180 lbs. |
|  | 96" | WCO-15-96         | 240 lbs. |

#### **FEATURES:**

36"

48"

60"

72"

96"

Wall hung cabinet with intermediate shelf. Sloping Top enhances sanitary configuration.