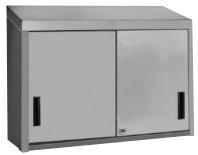

# **15" Wide** WALL CABINETS

| Item #:    | Qty #: |  |  |
|------------|--------|--|--|
| Model #:   |        |  |  |
| Project #: |        |  |  |

**SLIDING DOORS** (Shown with Optional Door Lock)

**HINGE DOORS** (Shown with Optional Door Lock)

**WCS Series** 

WCS-15-60

WCS-15-72

WCS-15-96

|  | L   | Open<br>Door Unit | Wt.      |
|--|-----|-------------------|----------|
|  | 36" | WCO-15-36         | 95 lbs.  |
|  | 48" | WCO-15-48         | 120 lbs. |
|  | 60" | WCO-15-60         | 145 lbs. |
|  | 72" | WCO-15-72         | 180 lbs. |
|  | 96" | WCO-15-96         | 240 lbs. |