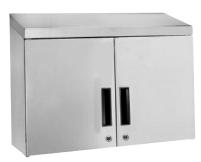

# **15" Wide** WALL CABINETS

| Item #:    | Qty #: |  |  |
|------------|--------|--|--|
| Model #:   |        |  |  |
| Project #: |        |  |  |

**SLIDING DOORS** (Shown with Optional Door Lock)

**HINGE DOORS** (Shown with Optional Door Lock)

**WCH Series** 

| L   | Hinged<br>Door Unit | # of<br>Doors | Wt.      | Cu. |
|-----|---------------------|---------------|----------|-----|
| 36" | WCH-15-36           | 2             | 120 lbs. | 17  |
| 48" | WCH-15-48           | 2             | 150 lbs. | 21  |
| 60" | WCH-15-60           | 2             | 180 lbs. | 26  |
| 72" | WCH-15-72           | 4             | 240 lbs. | 61  |
| 96" | WCH-15-96           | 4             | 320 lbs. | 41  |