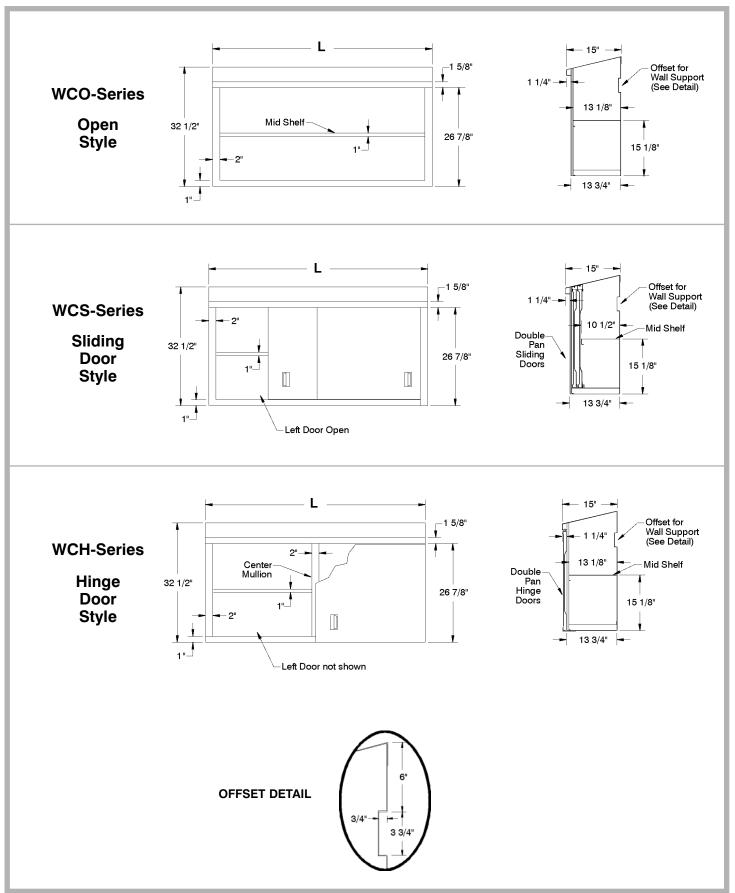

# **15" Wide** WALL CABINETS

| Item #:    | Qty #: |  |  |
|------------|--------|--|--|
| Model #:   |        |  |  |
| Project #: |        |  |  |

**SLIDING DOORS** (Shown with Optional Door Lock)

**HINGE DOORS** (Shown with Optional Door Lock)

**OPEN** 

### THREE AVAILABLE OPTIONS!

Cu.

17

21

26

31

41

**WCO Series** 

**WCS Series** 

# of Doors

NOT AVAILABLE

2

4

Wt.

155 lbs.

185 lbs.

220 lbs.

295 lbs.

Cu.

21

26

31

41

Sliding Door Unit

WCS-15-48

WCS-15-60

WCS-15-72

WCS-15-96

|  | L   | Open<br>Door Unit | Wt.      |
|--|-----|-------------------|----------|
|  | 36" | WCO-15-36         | 95 lbs.  |
|  | 48" | WCO-15-48         | 120 lbs. |
|  | 60" | WCO-15-60         | 145 lbs. |
|  | 72" | WCO-15-72         | 180 lbs. |
|  | 96" | WCO-15-96         | 240 lbs. |

**WCH Series** 

| L   | Hinged<br>Door Unit | # of<br>Doors | Wt.      | Cu. |
|-----|---------------------|---------------|----------|-----|
| 36" | WCH-15-36           | 2             | 120 lbs. | 17  |
| 48" | WCH-15-48           | 2             | 150 lbs. | 21  |
| 60" | WCH-15-60           | 2             | 180 lbs. | 26  |
| 72" | WCH-15-72           | 4             | 240 lbs. | 61  |
| 96" | WCH-15-96           | 4             | 320 lbs. | 41  |

#### **FEATURES:**

36"

48"

60"

72"

96"

Wall hung cabinet with intermediate shelf. Sloping Top enhances sanitary configuration.