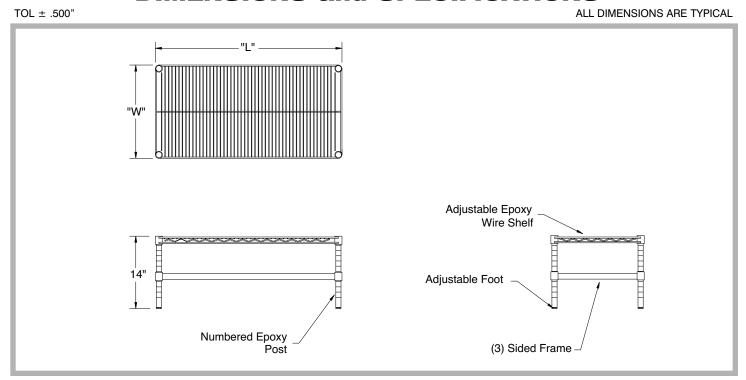

#### **FEATURES:**

3 truss design (Shelves with 24", 30" & 36" Lengths have two trusses) Shelf holds up to 800 lbs. evenly distributed weight. Includes 3-Sided Frame & four 14" Posts and Top Shelf. Posts are numbered for easy assembly.

## **DIMENSIONS and SPECIFICATIONS**

**NEW YORK** (800) 645-3166 Fax: (631) 242-6900 **GEORGIA** 

(800) 832-1218 Fax: (770) 775-5625

**TEXAS** (800) 527-0353 Fax: (972) 932-4795 **NEVADA** 

(800) 446-8684 Fax: (775) 972-1578