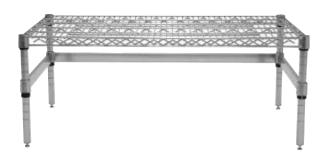

#### CHROME AND GREEN

#### **FEATURES:**

3 truss design (Shelves with 24", 30" & 36" Lengths have two trusses) Shelf holds up to 800 lbs. evenly distributed weight. Includes 3-Sided Frame & four 14" Posts and Top Shelf. Posts are numbered for easy assembly.

#### **MATERIAL:**

Chrome Plated or Green Epoxy Coating.