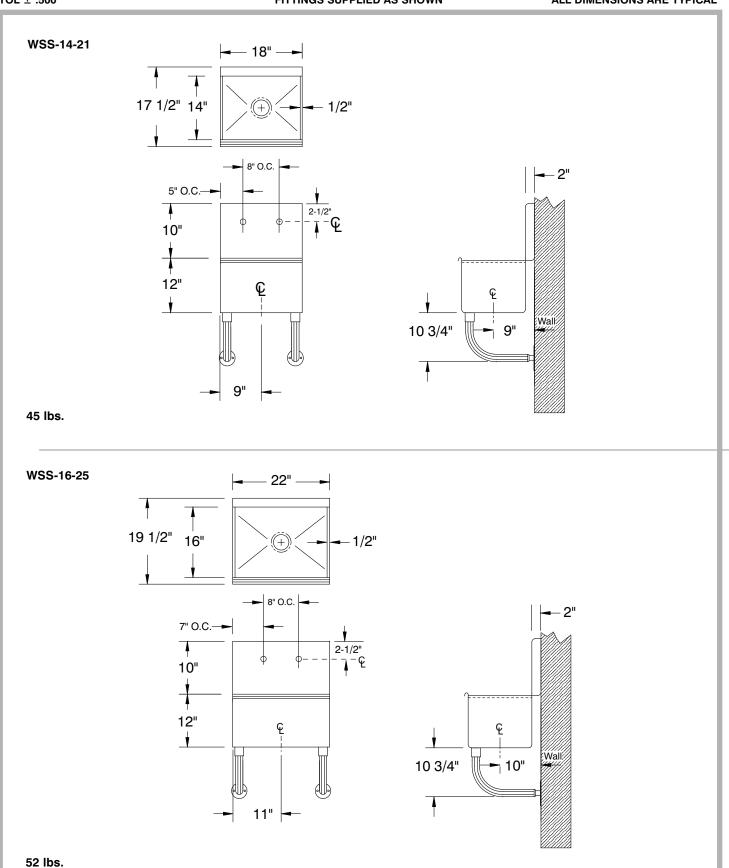

**WSS-14-21:** Sink bowl is 18"L x 14"W x 12"D.

**WSS-16-25:** Sink bowl is 22"L x 16"W x 12"D.

## **DIMENSIONS and SPECIFICATIONS**

TOL ± .500" FITTINGS SUPPLIED AS SHOWN ALL DIMENSIONS ARE TYPICAL