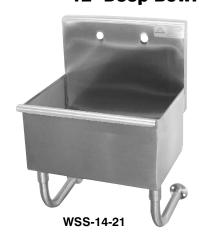

## 12" Deep Bowl

**WSS-14-21:** Sink bowl is 18"L x 14"W x 12"D.

**WSS-16-25:** Sink bowl is 22"L x 16"W x 12"D.