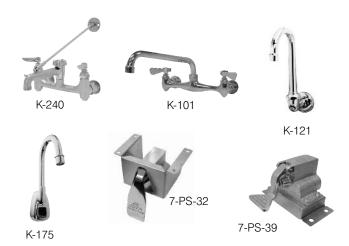

#### **MATERIAL:**

All 16 gauge type 304 series stainless steel.

1-5/8" tubular stainless steel wall brackets.

Stainless steel gussets.

| Accessories           | Model # | Qty |
|-----------------------|---------|-----|
| Service Faucet        | K-240   |     |
| 8" Swing Spout Faucet | K-101   |     |
| Gooseneck Faucet      | K-121   |     |
| Electronic Faucet     | K-175   |     |
| Knee Valve Assembly   | 7-PS-32 |     |
| Foot Pedal Assembly   | 7-PS-39 |     |