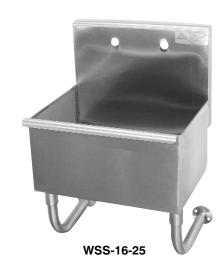

**WSS-14-21:** Sink bowl is 18"L x 14"W x 12"D.

**WSS-16-25:** Sink bowl is 22"L x 16"W x 12"D.