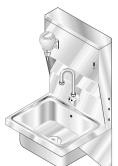

### **ELECTRIC EYE**

AERO

Model HSFE Includes basket and Electronic Faucet

ltem#\_

Includes basket, P-Trap, overflow and Electronic Faucet

Model HSDTE Includes basket, P-Trap, overflow, Soap and towel dispenser and Electronic Faucet

Model HSTAE Includes basket, P-Trap, overflow, Soap and towel dispenser, Electronic Faucet and S/S apron

Model LE Includes 21 x 16 x 8 bowl, wall hung, basket and Electronic Faucet

Model HSBE Includes basket, S/S Base and **Electronic Faucet** 