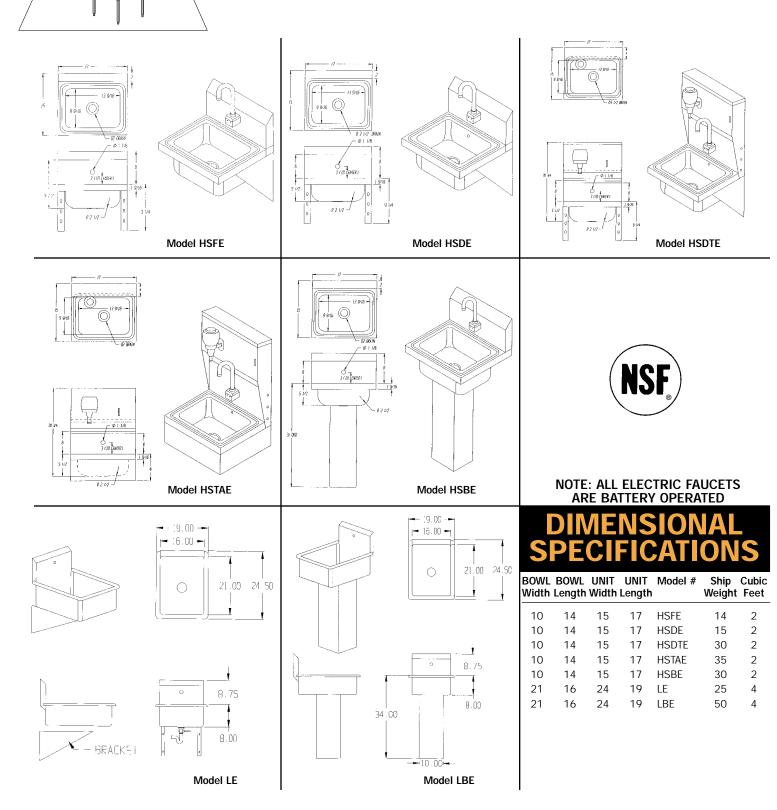

### **ELECTRIC EYE**

AERO

Model HSFE Includes basket and Electronic Faucet

ltem#\_

Includes basket, P-Trap, overflow and Electronic Faucet

Model HSDTE Includes basket, P-Trap, overflow, Soap and towel dispenser and Electronic Faucet

Model HSTAE Includes basket, P-Trap, overflow, Soap and towel dispenser, Electronic Faucet and S/S apron

Model LE Includes 21 x 16 x 8 bowl, wall hung, basket and Electronic Faucet

Model HSBE Includes basket, S/S Base and **Electronic Faucet** 

Model LBE Includes 21 x 16 x 8 bowl, S/S Base, basket and Electronic Faucet

#### NOTE: ALL ELECTRIC FAUCETS ARE BATTERY OPERATED IAND CINIZ

| ACC     | <b>ESSORIES</b>            |
|---------|----------------------------|
| Model # | Description                |
| S-54    | Soap Dispenser             |
| S-55    | Paper Dispenser            |
| S-56    | P-Trap                     |
| S-57    | Wrist Handle (add on)      |
| S-58    | Wrist Handle & FCT (Repl.) |
| S-59    | Metered Faucet             |
| S-60    | Knee Valves                |
| S-61    | Pedestal Base w/Foot Valve |

## **DIMENSIONAL SPECIFICATIONS**