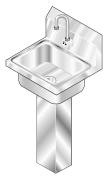

# HAND SINKS

Project

### **ELECTRIC EYE**

AERO



Model HSFE Includes basket and Electronic Faucet



ltem#\_

Includes basket, P-Trap, overflow and Electronic Faucet



Model HSDTE Includes basket, P-Trap, overflow, Soap and towel dispenser and Electronic Faucet



Model HSTAE Includes basket, P-Trap, overflow, Soap and towel dispenser, Electronic Faucet and S/S apron



Model LE Includes 21 x 16 x 8 bowl, wall hung, basket and Electronic Faucet



Model HSBE Includes basket, S/S Base and **Electronic Faucet** 



Model LBE Includes 21 x 16 x 8 bowl, S/S Base, basket and Electronic Faucet



#### NOTE: ALL ELECTRIC FAUCETS ARE BATTERY OPERATED IAND CINIZ

| ACC     | <b>ESSORIES</b>            |
|---------|----------------------------|
| Model # | Description                |
| S-54    | Soap Dispenser             |
| S-55    | Paper Dispenser            |
| S-56    | P-Trap                     |
| S-57    | Wrist Handle (add on)      |
| S-58    | Wrist Handle & FCT (Repl.) |
| S-59    | Metered Faucet             |
| S-60    | Knee Valves                |
| S-61    | Pedestal Base w/Foot Valve |

- Pedestal Base w/Foot Valve Pedestal Base w/Foot Valv Eye Wash Attachment Hands-Free Wand H.D. FCT Upgrade (T & S) Replacement Faucet