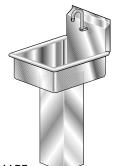

Model HSTAE Includes basket, P-Trap, overflow, Soap and towel dispenser, Electronic Faucet and S/S apron

Model LE Includes 21 x 16 x 8 bowl, wall hung, basket and Electronic Faucet

Model HSBE Includes basket, S/S Base and **Electronic Faucet** 