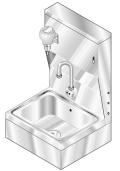

Model HSTAE Includes basket, P-Trap, overflow, Soap and towel dispenser, Electronic Faucet and S/S apron

Model LE Includes 21 x 16 x 8 bowl, wall hung, basket and Electronic Faucet

Model HSBE Includes basket, S/S Base and **Electronic Faucet** 