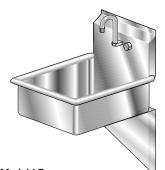

### **ELECTRIC EYE**

AERO

Model HSFE Includes basket and Electronic Faucet

ltem#\_

Includes basket, P-Trap, overflow and Electronic Faucet

Model HSDTE Includes basket, P-Trap, overflow, Soap and towel dispenser and Electronic Faucet

Model HSTAE Includes basket, P-Trap, overflow, Soap and towel dispenser, Electronic Faucet and S/S apron

Model LE Includes 21 x 16 x 8 bowl, wall hung, basket and Electronic Faucet

Model HSBE Includes basket, S/S Base and **Electronic Faucet** 