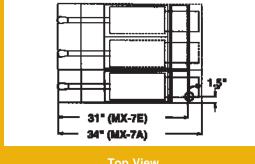

d basket
- Rack type basket support
- Clean out rod
- 6" adjustable legs
- Drain pipe extension

#### **OPTIONS AND ACCESSORIES**

- Automatic basket lift (Model MX-7A)
- Casters
- Fryer cover
- Drain table
- Sediment tray

MX-7E, Basic

MX-7A, Fully automatic basket lift with Digital control

ETL, NSF

55,000 BTU/hr.

NG 3.5" WC, LP 10" WC

3/4" NPT

MX-7E, 120V, 60Hz, 1Ph, 2 Amps MX-7A, 120V, 60Hz, 1Ph, 4.5 Amps

Electric snap action type

200° to 375°F (93°-191°C)

Atmospheric pre-mix

Safety control turns off main gas

supply at 440°F (227°C)

100% gas shut off valve

Piezo-electric

Stainless steel

All Stainless Steel

construction, excluding

rear and bottom braces

17-25 lbs

- Solid state thermostat Electronic iginition
- Shortening melter Front drain tray
- Fryer cleaning brush



**Top View** 



**Side View**