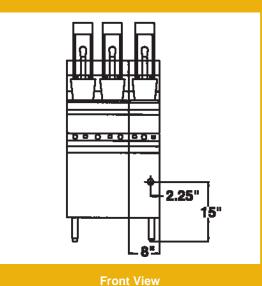

- Clean out rod
- 6" adjustable legs
- Drain pipe extension

#### **OPTIONS AND ACCESSORIES**

- Automatic basket lift (Model MX-7A)
- Casters
- Fryer cover
- Drain table
- Sediment tray

MX-7E, Basic

MX-7A, Fully automatic basket lift with Digital control

ETL, NSF

55,000 BTU/hr.

NG 3.5" WC, LP 10" WC

3/4" NPT

MX-7E, 120V, 60Hz, 1Ph, 2 Amps MX-7A, 120V, 60Hz, 1Ph, 4.5 Amps

Electric snap action type

200° to 375°F (93°-191°C)

Atmospheric pre-mix

Safety control turns off main gas

supply at 440°F (227°C)

100% gas shut off valve

Piezo-electric

Stainless steel

All Stainless Steel

construction, excluding

rear and bottom braces

17-25 lbs

- Solid state thermostat Electronic iginition
- Shortening melter Front drain tray
- Fryer cleaning brush



**Top View** 



**Side View**