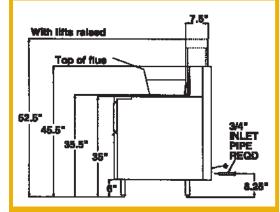

ype basket support
- Clean out rod
- 6" adjustable legs
- Drain pipe extension

#### **OPTIONS AND ACCESSORIES**

- Automatic basket lift (Model MX-7A)
- Casters
- Fryer cover
- Drain table
- Sediment tray

MX-7E, Basic

MX-7A, Fully automatic basket lift with Digital control

ETL, NSF

55,000 BTU/hr.

NG 3.5" WC, LP 10" WC

3/4" NPT

MX-7E, 120V, 60Hz, 1Ph, 2 Amps MX-7A, 120V, 60Hz, 1Ph, 4.5 Amps

Electric snap action type

200° to 375°F (93°-191°C)

Atmospheric pre-mix

Safety control turns off main gas

supply at 440°F (227°C)

100% gas shut off valve

Piezo-electric

Stainless steel

All Stainless Steel

construction, excluding

rear and bottom braces

17-25 lbs

- Solid state thermostat Electronic iginition
- Shortening melter Front drain tray
- Fryer cleaning brush



**Top View** 



**Side View**