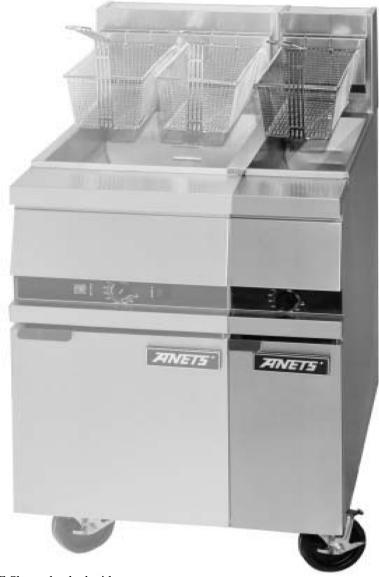

## High Performance, Fast Recovery, Energy-Saving...Half the Space, Half a Fryer

When you need one more basket for shrimp, fish or onion rings but don't have the space for a full size fryer, use the Anets Half-Fryer. Attached to a full-size fryer, it provides a very cost-efficient way to expand your offerings. Available with a fully automatic basket lift and Digital control (Model MX-7A).

MX-7E Shown banked with an MX-14E and optional casters