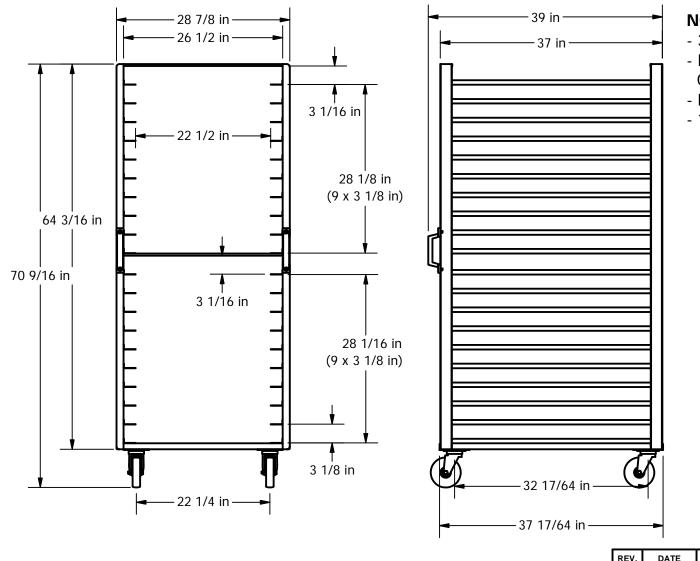

## NOTE:

- 304 SS ALL WELDED CONSTRUCTION
- DESIGN OPTIMIZED FOR BLAST CHILLING OPERATION
- FITS 40 EA 18" X 26" SHEET PANS

- 180 LBS APPROXIMATE SHIPPING WEIGHT

| This drawing and information contained herein are the exclusive property of American Panel Corporation.                          |
|----------------------------------------------------------------------------------------------------------------------------------|
| It shall be returned to American Panel Corporation upon demand and shall not be reproduced in whole or part, disclosed to anyone |
| else, or used without the written consent of American Panel Corporation                                                          |

| REV      | /. DATE                            |             | DESCRIPTION    | DESCRIPTION                                                                                                    |   | APP. BY                           |  |
|----------|------------------------------------|-------------|----------------|----------------------------------------------------------------------------------------------------------------|---|-----------------------------------|--|
|          | America                            | n Panel     | 5800 S.E. 78   | AMERICAN PANEL CORPORATION<br>5800 S.E. 78th St. Ocala, Florida 34472<br>Ph. (352) 245-7055 Fax (352) 245-0726 |   |                                   |  |
|          | APR 20-40                          |             |                |                                                                                                                |   |                                   |  |
|          | AP40, AP80, AP120, AND BCCP MODELS |             |                |                                                                                                                |   |                                   |  |
| dat<br>0 | <sup>в:</sup><br>3/25/11           | drawn<br>RT | BY:            | P.O.#:                                                                                                         | F | REV<br>A                          |  |
| sca<br>3 | SCALE:<br>3/4" = 1' DWG#:<br>990   |             | ;#:<br>9082-00 | JOB #:                                                                                                         | 5 | <sup>знеет</sup><br>1 <b>of</b> 1 |  |