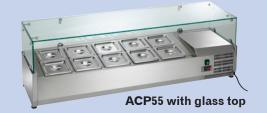

## Optional Glass Top (#65300K)

Each kit contains one glass top and hardware for use with ACP55 only.