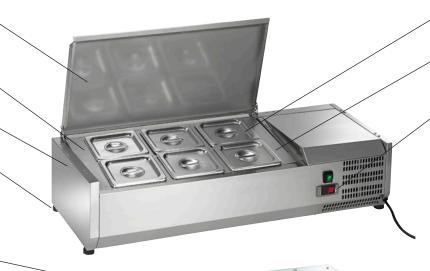

## Refrigerated Counter-Top Prep Units

Stainless design. Stellar performance. Superior value.

- Interior cabinet consists of full stainless steel liner.
- Exterior cabinet consists of full stainless steel shell.
- Plastic non-scratch feet included.
- Self-contained capillary tube system using environmentally friendly CFC free refrigerant (134A).
- Optional glass sneezeguard available for ACP55 only.

- Includes 1/6 size stainless pans and covers.
- Stainless pan supports included.
- Electronic thermostat with external digital LED display for accurate control and easy reading.
- Tested to NSF Standard 7 requirements for open food storage.
- All Arctic Air products come with full one year parts and labor warranties.