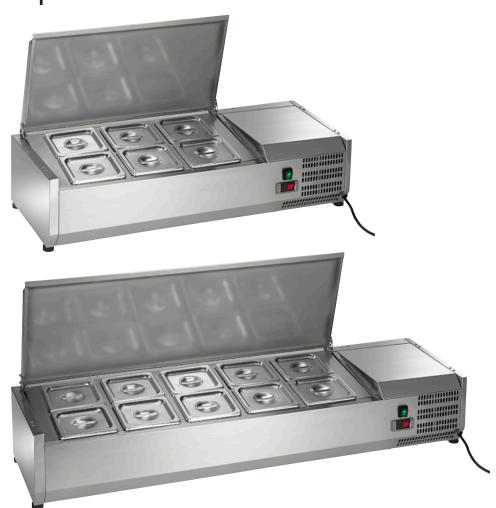

ACP40 Refrigerator ACP55 Refrigerator

| Model<br>Number | Exte<br>Width | rnal Dimen<br>Depth* | sions<br>Height** | Temperature<br>Range | Cord<br>Length | Pans<br>(1/6 Size) | Amps | NEMA<br>Plug | Crated<br>Weight (lbs.) |
|-----------------|---------------|----------------------|-------------------|----------------------|----------------|--------------------|------|--------------|-------------------------|
| ACP40           | 39.5"         | 15.5"                | 11"               | 33°F to 41°F         | 8′             | 6                  | 2    | 5-15P        | 90                      |
| ACP55           | 55.0"         | 15.5″                | 11"               | 33°F to 41°F         | 8′             | 10                 | 2    | 5-15P        | 105                     |