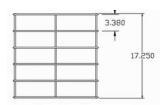

## **DIMENSIONS**

| MODEL  | OVERALL SIZE |         |         | TRAY CAPACITY | CASE WEIGHT |
|--------|--------------|---------|---------|---------------|-------------|
|        | D            | L       | н       |               |             |
| 60CDR  | 20-1/4"      | 39-1/4" | 35-5/8" | 60            | 81          |
| 100CDR | 20-1/4"      | 39-1/4" | 68-5/8" | 100           | 117         |
| 108CDR | 20-1/4"      | 39-1/4" | 35-5/8" | 108           | 90          |
| 180CDR | 20-1/4"      | 39-1/4" | 68-5/8" | 180           | 125         |