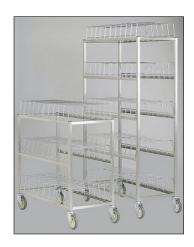

### **APPLICATION**

The Alluserv drying rack can support any tray line layout. These drying racks are designed to provide a convenient and organized method of drying and storing domes and induction bases as well as those induction bases for meal assembly. Depending on your bed count requirements, we offer the drying rack with capacities of 60 and 100 for the domes and 108 and 180 for induction bases. Cradles are removable and can run thru dish washing machines.

#### CONSTRUCTION

The rigid frame is constructed of 1" O.D. square 18-gauge stainless steel tubular uprights and 14-gauge stainless steel "L" shape supports. The all welded construction makes this drying rack strong, durable and reliable. The unit maneuvers easily on four 5" diameter swivel casters with non-marking cushion tread, two with brakes to secure unit's position when necessary.

## **Model Numbers:**

Domes: 60CDR, 100CDR Induction Bases: 108CDR,

**180CDR** 

Dome Cradle

Induction Base Cradle