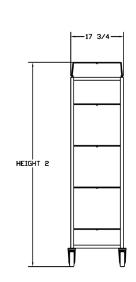

## **DIMENSIONS**

| MODEL  | OVERALL SIZE |         |         | TRAY CAPACITY | CASE WEIGHT |
|--------|--------------|---------|---------|---------------|-------------|
|        | D            | L       | н       |               |             |
| 60CDR  | 20-1/4"      | 39-1/4" | 35-5/8" | 60            | 81          |
| 100CDR | 20-1/4"      | 39-1/4" | 68-5/8" | 100           | 117         |
| 108CDR | 20-1/4"      | 39-1/4" | 35-5/8" | 108           | 90          |
| 180CDR | 20-1/4"      | 39-1/4" | 68-5/8" | 180           | 125         |