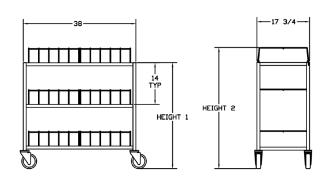

## **DIMENSIONS**

| MODEL  | OVERALL SIZE |         |         | TRAY CAPACITY | CASE WEIGHT |
|--------|--------------|---------|---------|---------------|-------------|
|        | D            | L       | н       |               |             |
| 60CDR  | 20-1/4"      | 39-1/4" | 35-5/8" | 60            | 81          |
| 100CDR | 20-1/4"      | 39-1/4" | 68-5/8" | 100           | 117         |
| 108CDR | 20-1/4"      | 39-1/4" | 35-5/8" | 108           | 90          |
| 180CDR | 20-1/4"      | 39-1/4" | 68-5/8" | 180           | 125         |