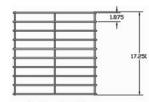

## **DIMENSIONS**

| MODEL  | OVERALL SIZE |         |         | TRAY CAPACITY | CASE WEIGHT |
|--------|--------------|---------|---------|---------------|-------------|
|        | D            | L       | н       |               |             |
| 60CDR  | 20-1/4"      | 39-1/4" | 35-5/8" | 60            | 81          |
| 100CDR | 20-1/4"      | 39-1/4" | 68-5/8" | 100           | 117         |
| 108CDR | 20-1/4"      | 39-1/4" | 35-5/8" | 108           | 90          |
| 180CDR | 20-1/4"      | 39-1/4" | 68-5/8" | 180           | 125         |