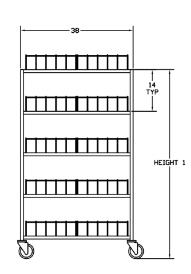

## **DIMENSIONS**

| MODEL  | OVERALL SIZE |         |         | TRAY CAPACITY | CASE WEIGHT |
|--------|--------------|---------|---------|---------------|-------------|
|        | D            | L       | н       |               |             |
| 60CDR  | 20-1/4"      | 39-1/4" | 35-5/8" | 60            | 81          |
| 100CDR | 20-1/4"      | 39-1/4" | 68-5/8" | 100           | 117         |
| 108CDR | 20-1/4"      | 39-1/4" | 35-5/8" | 108           | 90          |
| 180CDR | 20-1/4"      | 39-1/4" | 68-5/8" | 180           | 125         |