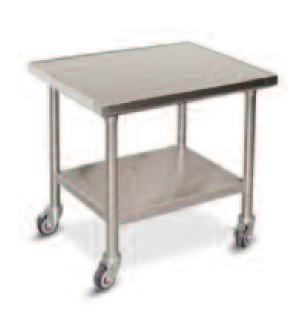

#### **APPLICATION**

Mobile or stationary, the Alluserv Induction Table is designed to hold induction chargers at an ergonomic working height. The 30"L x 24" D shelf size not only holds the charger, it still has plenty of room to stack your Induction bases or Induction plates. The under shelf has plenty of space for any kitchen equipment you want to keep close and secure.

#### CONSTRUCTION

The induction table will have a top that will be constructed of 14-gauge stainless steel with a No. 4 finish and has a full marine "V" edge. The top of the table has 14-gauge under brace hat channels welded in place for additional support. The legs on this table are 1.625" 16-gauge stainless steel round tubing that is fully welded to the top hat channel under brace support and under shelf.

The under shelf for this table is constructed of 16-gauge stainless steel with a No. 4 finish welded to the legs. The mobile units (AIT1M) come with four 5" swivel polyurethane casters, two with brakes.