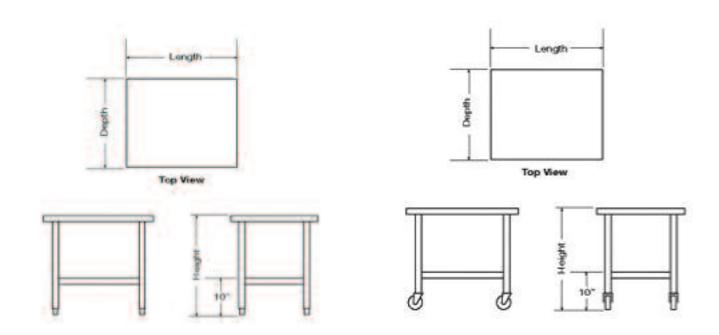

## **DIMENSIONS**

|       |             | OVERALL SIZE |     |        |             |           |
|-------|-------------|--------------|-----|--------|-------------|-----------|
| MODEL | FEET/CASTER | D            | L   | н      | SHIP WEIGHT | SHIP CUBE |
| AIT1  | Feet        | 24"          | 30" | 30.12" | 210 lbs     | 14.7      |
| AIT1M | Casters     | 24"          | 30" | 30.12" | 210 lbs     | 14.7      |