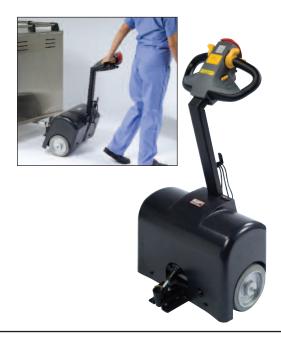

# Electric Power Tug

#### **APPLICATION**

The Alluserv electric power tug will increase productivity as well as reduce injury from pushing and pulling heavy objects.

#### CONSTRUCTION

The power tug is ergonomically designed to easily transport loaded carts. This motorized tow vehicle can pull up to 1500 lbs. in a safe and efficient manner with little effort. The tug is powered by two 22 Amp/Hr AGM batteries, with a 24 VAC DC transaxle drive motor and comes with a 120 VAC charging cord. Multiple carts or equipment can be linked together with tow hitches and universal hitch receiver tubes.

#### **Standard Features and Benefits**

- Reduces risk of injuries.
- •Increases productivity.
- Tows up to 1500 lbs.
- Can tow multiple carts with the use of hitches and universal hitch receiver tubes