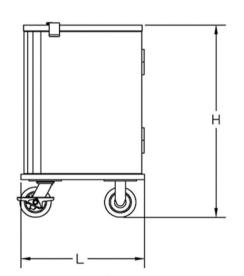

### **DIMENSIONS**

| MODEL | TRAY CAPACITY | OVERALL SIZE |         |          | CASE WEIGHT |
|-------|---------------|--------------|---------|----------|-------------|
|       |               | D            | L       | н        |             |
| RS06  | 6             | 20~1/4"      | 23,3/4" | 44       | 150 lbs.    |
| RS07  | 7             | 20~1/4"      | 23:3/4" | 49 -5/8″ | 185 lbs.    |
| RS08  | 8             | 20~1/4"      | 23;3/4" | 55-1/4"  | 200 lbs.    |
| RS10  | 10            | 20~1/4"      | 23;3/4" | 66-1/2"  | 215 lbs.    |