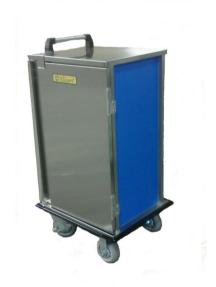

#### **APPLICATION**

The room service cart is designed for transporting trays in units to provide "room service" style meals. The all stainless steel cart features fixed tray slides with 5-1/4" spacing. This cart will accommodate 1-tray per slide for the following 14"x18", 15"x 20" and small room service trays.

#### CONSTRUCTION

Alluserv room service carts are fabricated with 1" square tubing frame with welded 18-gauge pre-formed side panels/tray slides. The top, bottom and single panel door are 18-gauge stainless steel. The door comes standard with a recessed door pull and features magnets and a transport latch to keep the door closed. The door has a 270° door swing with magnets to keep the door in an opened position.

Casters are 6" in diameter, with 2-fixed and 2 swivel with brakes, and will be 2" rounded with soft tread to ensure a smooth and quiet ride for carpet or tile.

#### Standard Features

- All stainless steel
- Pull type door handle
- Transport latch and magnets
- Small footprint
- Accommodates 14"x18", 15"x20", and small room service trays
- •6" casters, 2 with brakes