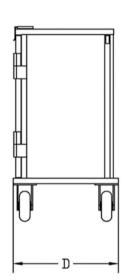

### **DIMENSIONS**

| MODEL | TRAY CAPACITY | OVERALL SIZE |         |          | CASE WEIGHT |
|-------|---------------|--------------|---------|----------|-------------|
|       |               | D            | L       | н        |             |
| RS06  | 6             | 20~1/4"      | 23,3/4" | 44       | 150 lbs.    |
| RS07  | 7             | 20~1/4"      | 23:3/4" | 49 -5/8″ | 185 lbs.    |
| RS08  | 8             | 20~1/4"      | 23;3/4" | 55-1/4"  | 200 lbs.    |
| RS10  | 10            | 20~1/4"      | 23;3/4" | 66-1/2"  | 215 lbs.    |