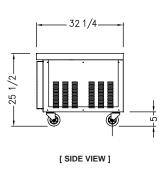

#### **Product Specification**

| roduct specification       |                              |
|----------------------------|------------------------------|
| MODEL NAME                 | BACB53                       |
| Product Description        | Refrigerator                 |
| Capacity(Cu.ft.)           | 14.3                         |
| Exterior Dimensions(WxDxH) | 73 1/16" x 32 1/4" x 25 1/2" |
| Net Weight(lbs)            | 304                          |
| Foot                       | Caster 6                     |
| Food Pans                  | 8 Full size pans             |
| Drawers                    | 4                            |
| Input                      | AC 115V / 60Hz               |
| Amps                       | 3.3 A                        |
| Compressor(Hp)             | 1/5 Hp                       |
| Refrigerant                | R-134a                       |
| Range of Temperature       | 32 ~ 40 °F                   |
| Easy acess for service     | Sliding Condensing Unit      |