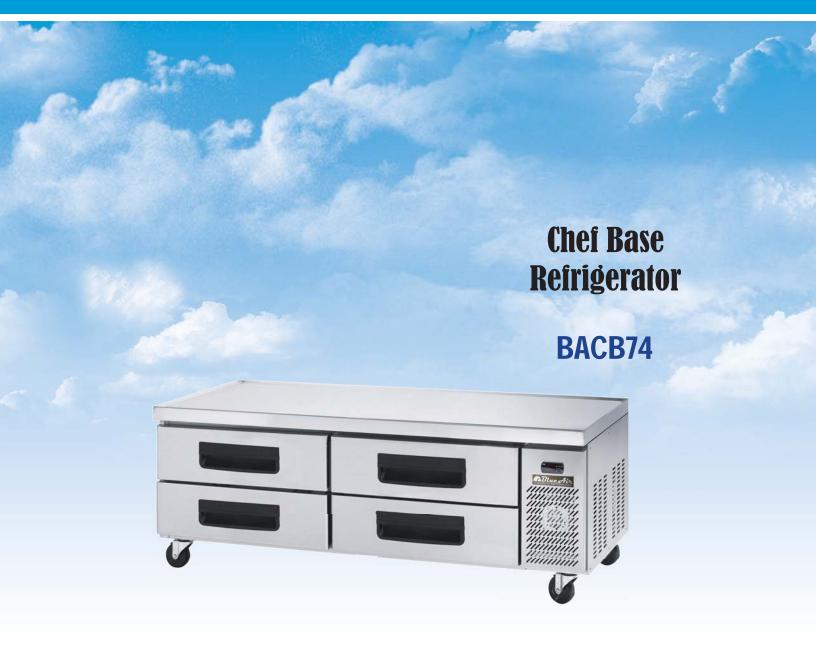

# **BACB74** CHEF BASE

#### **Product Specification**

| roduct specification       |                              |
|----------------------------|------------------------------|
| MODEL NAME                 | BACB53                       |
| Product Description        | Refrigerator                 |
| Capacity(Cu.ft.)           | 14.3                         |
| Exterior Dimensions(WxDxH) | 73 1/16" x 32 1/4" x 25 1/2" |
| Net Weight(lbs)            | 304                          |
| Foot                       | Caster 6                     |
| Food Pans                  | 8 Full size pans             |
| Drawers                    | 4                            |
| Input                      | AC 115V / 60Hz               |
| Amps                       | 3.3 A                        |
| Compressor(Hp)             | 1/5 Hp                       |
| Refrigerant                | R-134a                       |
| Range of Temperature       | 32 ~ 40 °F                   |
| Easy acess for service     | Sliding Condensing Unit      |