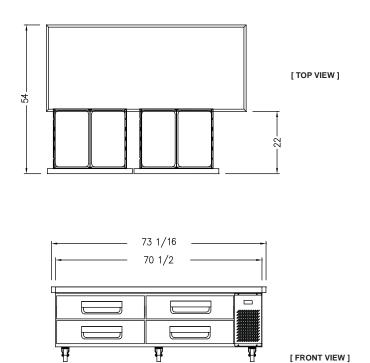

#### **Product Specification**

| roduct specification       |                              |
|----------------------------|------------------------------|
| MODEL NAME                 | BACB53                       |
| Product Description        | Refrigerator                 |
| Capacity(Cu.ft.)           | 14.3                         |
| Exterior Dimensions(WxDxH) | 73 1/16" x 32 1/4" x 25 1/2" |
| Net Weight(lbs)            | 304                          |
| Foot                       | Caster 6                     |
| Food Pans                  | 8 Full size pans             |
| Drawers                    | 4                            |
| Input                      | AC 115V / 60Hz               |
| Amps                       | 3.3 A                        |
| Compressor(Hp)             | 1/5 Hp                       |
| Refrigerant                | R-134a                       |
| Range of Temperature       | 32 ~ 40 °F                   |
| Easy acess for service     | Sliding Condensing Unit      |