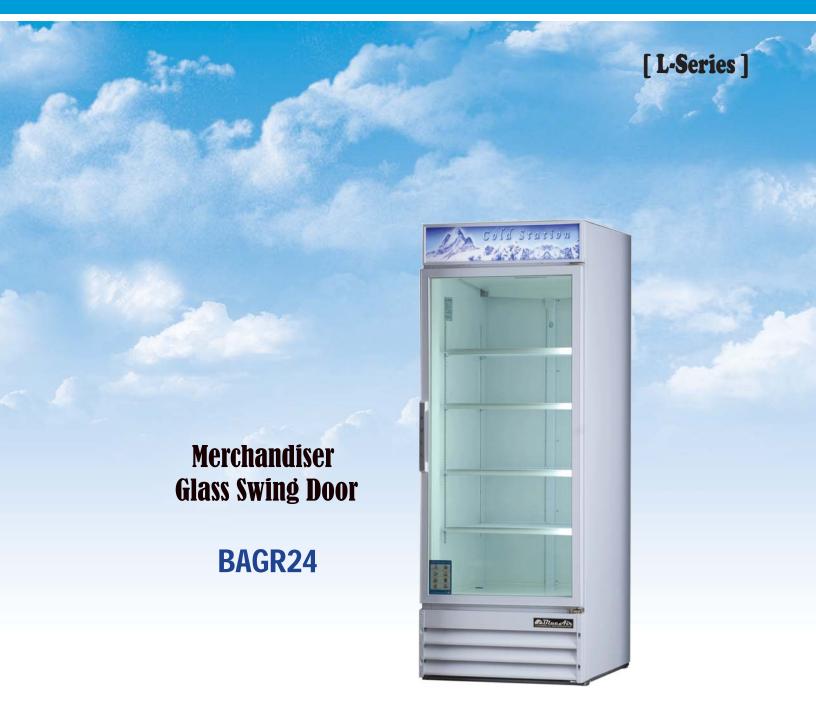

## **BAGR24** Merchandiser, Glass Swing Door

L-Series

## **Product Specification**

| MODEL NAME                 | BAGR24                  |
|----------------------------|-------------------------|
| Product Description        | Refrigerator            |
| Capacity(Cu.ft.)           | 24                      |
| Exterior Dimensions(WxDxH) | 28 1/2" x 32 1/2" x 79" |
| Net Weight(lbs)            | 310                     |
| Foot                       | Adjustable 4            |
| Door Type                  | 1 Glass Door (Swing)    |
| Door Stopper               | Equipped 120°           |
| Shelves                    | 4 ea                    |
| Input                      | AC 115V / 60Hz          |
| Amps                       | 3.9 A                   |
| Compressor(Hp)             | 1/3 HP                  |
| Refrigerant                | R-134a                  |
| Range of Temperature       | 32 ~40°F                |
| Easy to Service            | Sliding Condensing Unit |

<sup>\*</sup> BLUE AIR has the right to change specifications without further notice.

CFC-Free polyurethane with high density and energy saving

- Cabinet exterior is available in white and is made of the best quality coated steel.
- Refrigerator system is equipped with an interior vertical fluorescent lights.
- Refrigerator contains a standard horizontal light system.
- Standard adjustable white epoxy-coated wire shelves.
- Double pane glass door system with a layer of patented transparent thermal insulation film applied between the layer of glass provides superior insulation without the weight of a triple glass system.
- Refrigeration system is designed to function at 32-40°F.
- The interior is composed of high quality white coated steel.
- Advertisement panel is designed with back fluorescent lighting.
- Refrigeration unit uses an Eco-friendly CFC-free R-134A refrigerant.
- Adjustable legs for leveling.
- Self Closing door system.
- Conforms to NSF/ANSI 7(ETL).