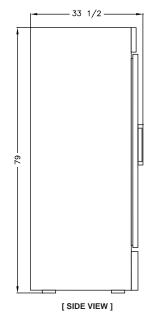

## **Product Specification**

| MODEL NAME                 | BAGR24                  |
|----------------------------|-------------------------|
| Product Description        | Refrigerator            |
| Capacity(Cu.ft.)           | 24                      |
| Exterior Dimensions(WxDxH) | 28 1/2" x 32 1/2" x 79" |
| Net Weight(lbs)            | 310                     |
| Foot                       | Adjustable 4            |
| Door Type                  | 1 Glass Door (Swing)    |
| Door Stopper               | Equipped 120°           |
| Shelves                    | 4 ea                    |
| Input                      | AC 115V / 60Hz          |
| Amps                       | 3.9 A                   |
| Compressor(Hp)             | 1/3 HP                  |
| Refrigerant                | R-134a                  |
| Range of Temperature       | 32 ~40°F                |
| Easy to Service            | Sliding Condensing Unit |