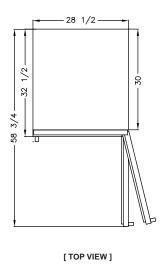

## **Product Specification**

| MODEL NAME                 | BAGR24                  |
|----------------------------|-------------------------|
| Product Description        | Refrigerator            |
| Capacity(Cu.ft.)           | 24                      |
| Exterior Dimensions(WxDxH) | 28 1/2" x 32 1/2" x 79" |
| Net Weight(lbs)            | 310                     |
| Foot                       | Adjustable 4            |
| Door Type                  | 1 Glass Door (Swing)    |
| Door Stopper               | Equipped 120°           |
| Shelves                    | 4 ea                    |
| Input                      | AC 115V / 60Hz          |
| Amps                       | 3.9 A                   |
| Compressor(Hp)             | 1/3 HP                  |
| Refrigerant                | R-134a                  |
| Range of Temperature       | 32 ~40°F                |
| Easy to Service            | Sliding Condensing Unit |