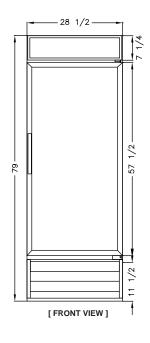

## **Product Specification**

| MODEL NAME                 | BAGR24                  |
|----------------------------|-------------------------|
| Product Description        | Refrigerator            |
| Capacity(Cu.ft.)           | 24                      |
| Exterior Dimensions(WxDxH) | 28 1/2" x 32 1/2" x 79" |
| Net Weight(lbs)            | 310                     |
| Foot                       | Adjustable 4            |
| Door Type                  | 1 Glass Door (Swing)    |
| Door Stopper               | Equipped 120°           |
| Shelves                    | 4 ea                    |
| Input                      | AC 115V / 60Hz          |
| Amps                       | 3.9 A                   |
| Compressor(Hp)             | 1/3 HP                  |
| Refrigerant                | R-134a                  |
| Range of Temperature       | 32 ~40°F                |
| Easy to Service            | Sliding Condensing Unit |