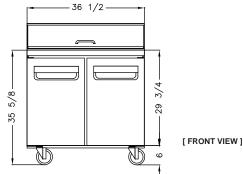

#### **Product Specification**

| MODEL NAME                 | BAMT36                  |
|----------------------------|-------------------------|
| Product Description        | Refrigerator            |
| Capacity(Cu.ft.)           | 9.2                     |
| Exterior Dimensions(WxDxH) | 36 1/2" x 33 3/4" x 44" |
| Net Weight(lbs)            | 196                     |
| Foot                       | Caster 4                |
| Door Type                  | 2 Doors (Swing)         |
| Door Auto Closer           | Equipped(Spring)        |
| Shelves                    | 2 ea                    |
| Input                      | AC 115V / 60Hz          |
| Amps                       | 3.4 A                   |
| Compressor(Hp)             | 1/5 Hp                  |
| Refrigerant                | R-134a                  |
| Range of Temperature       | 32 ~40°F                |
| Easy access for Service    | Sliding Condensing Unit |
| Pans                       | 1/6" x 15 ea            |