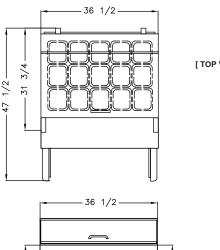

#### **Product Specification**

| MODEL NAME                 | BAMT36                  |
|----------------------------|-------------------------|
| Product Description        | Refrigerator            |
| Capacity(Cu.ft.)           | 9.2                     |
| Exterior Dimensions(WxDxH) | 36 1/2" x 33 3/4" x 44" |
| Net Weight(lbs)            | 196                     |
| Foot                       | Caster 4                |
| Door Type                  | 2 Doors (Swing)         |
| Door Auto Closer           | Equipped(Spring)        |
| Shelves                    | 2 ea                    |
| Input                      | AC 115V / 60Hz          |
| Amps                       | 3.4 A                   |
| Compressor(Hp)             | 1/5 Hp                  |
| Refrigerant                | R-134a                  |
| Range of Temperature       | 32 ~40°F                |
| Easy access for Service    | Sliding Condensing Unit |
| Pans                       | 1/6" x 15 ea            |

\* BLUE AIR has the right to change specifications without further notice.

[ TOP VIEW ]