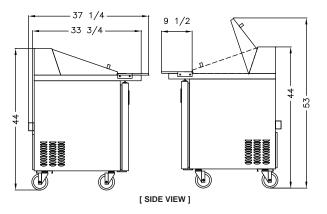

#### **Product Specification**

| MODEL NAME                 | BAMT36                  |
|----------------------------|-------------------------|
| Product Description        | Refrigerator            |
| Capacity(Cu.ft.)           | 9.2                     |
| Exterior Dimensions(WxDxH) | 36 1/2" x 33 3/4" x 44" |
| Net Weight(lbs)            | 196                     |
| Foot                       | Caster 4                |
| Door Type                  | 2 Doors (Swing)         |
| Door Auto Closer           | Equipped(Spring)        |
| Shelves                    | 2 ea                    |
| Input                      | AC 115V / 60Hz          |
| Amps                       | 3.4 A                   |
| Compressor(Hp)             | 1/5 Hp                  |
| Refrigerant                | R-134a                  |
| Range of Temperature       | 32 ~40°F                |
| Easy access for Service    | Sliding Condensing Unit |
| Pans                       | 1/6" x 15 ea            |