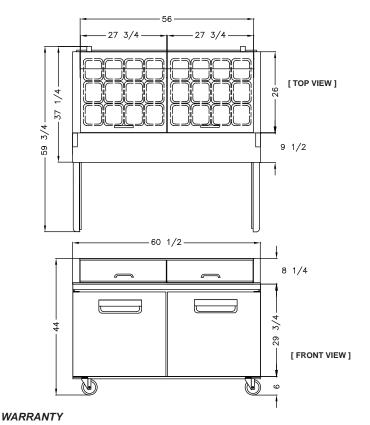

#### **Product Specification**

| Product Specification      |                         |
|----------------------------|-------------------------|
| MODEL NAME                 | ВАМТ60                  |
| Product Description        | Refrigerator            |
| Capacity(Cu.ft.)           | 16.5                    |
| Exterior Dimensions(WxDxH) | 60 1/2" x 33 3/4" x 44" |
| Net Weight(lbs)            | 278                     |
| Foot                       | Caster 4                |
| Door Type                  | 2 Doors (Swing)         |
| Door Auto Closer           | Equipped(Spring)        |
| Shelves                    | 2 ea                    |
| Input                      | AC 115V / 60Hz          |
| Amps                       | 6.0 A                   |
| Compressor(Hp)             | 3/8 Hp                  |
| Refrigerant                | R-134a                  |
| Range of Temperature       | 32 ~40°F                |
| Easy access for Service    | Sliding Condensing Unit |
| Pans                       | 1/6" x 24 ea            |