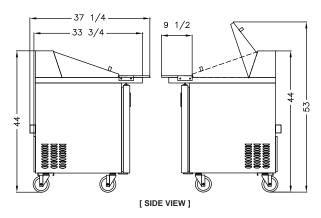

#### **Product Specification**

| Product Specification      |                         |
|----------------------------|-------------------------|
| MODEL NAME                 | ВАМТ60                  |
| Product Description        | Refrigerator            |
| Capacity(Cu.ft.)           | 16.5                    |
| Exterior Dimensions(WxDxH) | 60 1/2" x 33 3/4" x 44" |
| Net Weight(lbs)            | 278                     |
| Foot                       | Caster 4                |
| Door Type                  | 2 Doors (Swing)         |
| Door Auto Closer           | Equipped(Spring)        |
| Shelves                    | 2 ea                    |
| Input                      | AC 115V / 60Hz          |
| Amps                       | 6.0 A                   |
| Compressor(Hp)             | 3/8 Hp                  |
| Refrigerant                | R-134a                  |
| Range of Temperature       | 32 ~40°F                |
| Easy access for Service    | Sliding Condensing Unit |
| Pans                       | 1/6" x 24 ea            |