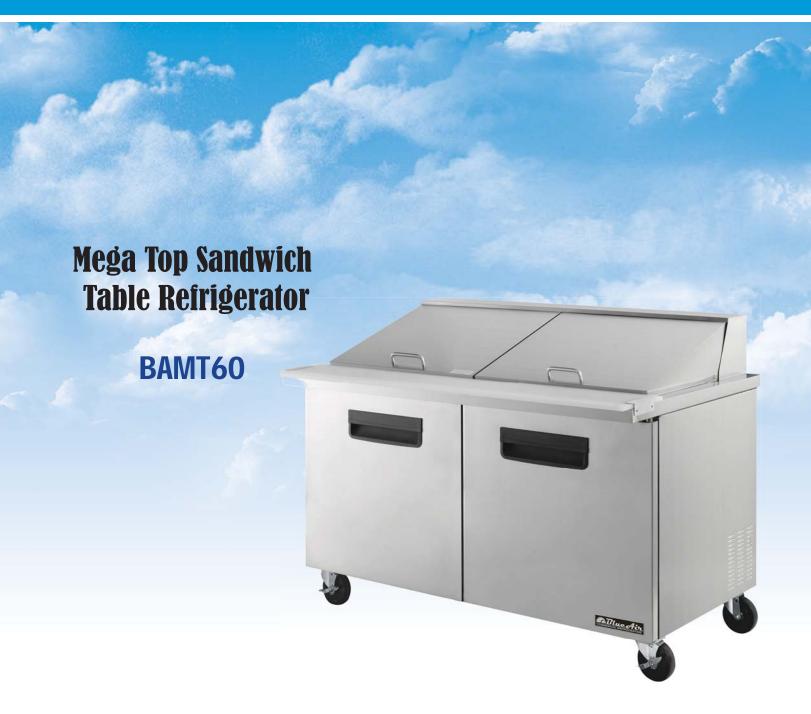

# **BAMT60** Mega Top Sandwich Table

#### **Product Specification**

| Product Specification      |                         |
|----------------------------|-------------------------|
| MODEL NAME                 | ВАМТ60                  |
| Product Description        | Refrigerator            |
| Capacity(Cu.ft.)           | 16.5                    |
| Exterior Dimensions(WxDxH) | 60 1/2" x 33 3/4" x 44" |
| Net Weight(lbs)            | 278                     |
| Foot                       | Caster 4                |
| Door Type                  | 2 Doors (Swing)         |
| Door Auto Closer           | Equipped(Spring)        |
| Shelves                    | 2 ea                    |
| Input                      | AC 115V / 60Hz          |
| Amps                       | 6.0 A                   |
| Compressor(Hp)             | 3/8 Hp                  |
| Refrigerant                | R-134a                  |
| Range of Temperature       | 32 ~40°F                |
| Easy access for Service    | Sliding Condensing Unit |
| Pans                       | 1/6" x 24 ea            |

#### ■ STAINLESS STEEL INTERIOR, EXTERIOR

The excellent quality of stainless steel help minimizes dents, scratches, and rust. It also maximizes the tensile and bright smooth sheen. In addition our stainless steel offers long-life durability and easy maintenance.

- **●** 5" DIAMETER SWIVEL CASTERS WITH BRAKES FOR THE FRONT
- **●** RECESSED DOOR HANDLE
- SELF-CLOSING DOOR
- STAINLESS STEEL ROLL-BACK COVER IS FOAM INSULATED
- **SELF CONTAINED SYSTEM**

Simple installation with no plumbing. Comes with a 9 foot long cord

- CFC-FREE FOAMED-IN-PLACE POLYURETHANE WITH HIGH DENSITY
  With the extra density and high-capacity cells, There is more
  energy efficiency.
- **ELEGANT ROUND CORNER**

An elegant design with a more stable appearance and safely benefits