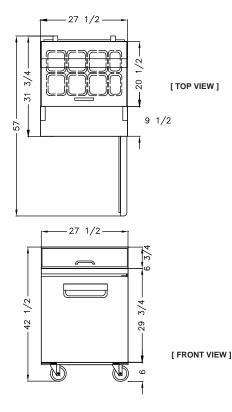

### **Product Specification**

| MODEL NAME                 | BAPT28                      |
|----------------------------|-----------------------------|
| Product Description        | Refrigerator                |
| Capacity(Cu.ft.)           | 7                           |
| Exterior Dimensions(WxDxH) | 27 1/2" x 30 1/2" x 42 1/2" |
| Net Weight(lbs)            | 157                         |
| Foot                       | Caster 4                    |
| Door Type                  | 1 Door (Swing)              |
| Door Auto Closer           | Equipped(Spring)            |
| Shelves                    | 1 ea                        |
| Input                      | AC 115V / 60Hz              |
| Amps                       | 3.4 A                       |
| Compressor(Hp)             | 1/5 Hp                      |
| Refrigerant                | R-134a                      |
| Range of Temperature       | 32 ~40°F                    |
| Easy access for Service    | Sliding Condensing Unit     |
| Pans                       | 1/6" x 6 ea + 1/9" x 2 ea   |