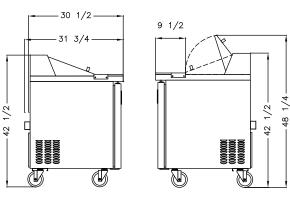

### **Product Specification**

| MODEL NAME                 | BAPT28                      |
|----------------------------|-----------------------------|
| Product Description        | Refrigerator                |
| Capacity(Cu.ft.)           | 7                           |
| Exterior Dimensions(WxDxH) | 27 1/2" x 30 1/2" x 42 1/2" |
| Net Weight(lbs)            | 157                         |
| Foot                       | Caster 4                    |
| Door Type                  | 1 Door (Swing)              |
| Door Auto Closer           | Equipped(Spring)            |
| Shelves                    | 1 ea                        |
| Input                      | AC 115V / 60Hz              |
| Amps                       | 3.4 A                       |
| Compressor(Hp)             | 1/5 Hp                      |
| Refrigerant                | R-134a                      |
| Range of Temperature       | 32 ~40°F                    |
| Easy access for Service    | Sliding Condensing Unit     |
| Pans                       | 1/6" x 6 ea + 1/9" x 2 ea   |

[ SIDE VIEW ]