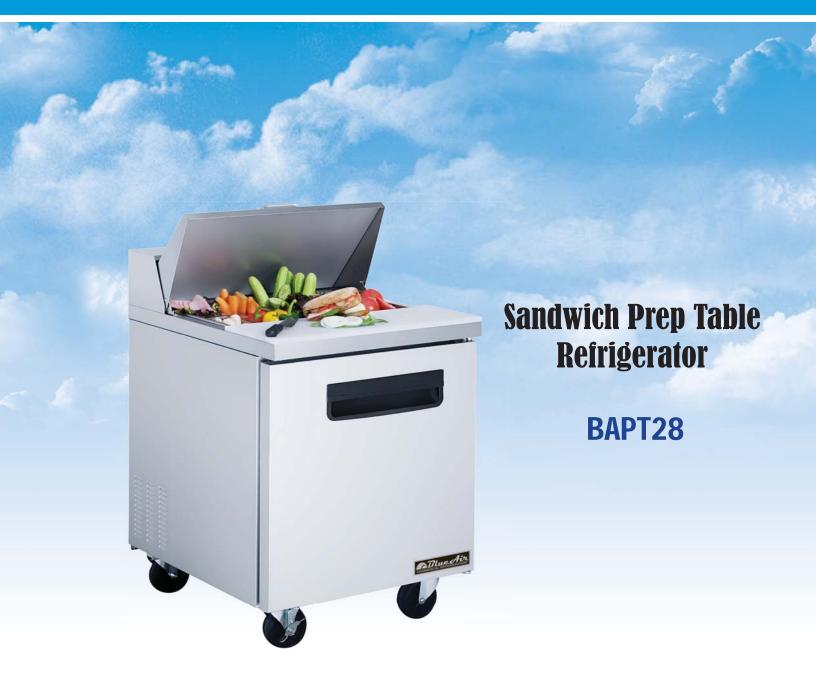

# **BAPT28** Sandwich Prep Table

#### STAINLESS STEEL INTERIOR, EXTERIOR The excellent quality of stainless steel help minin

The excellent quality of stainless steel help minimizes dents, scratches, and rust. It also maximizes the tensile and bright smooth sheen. In addition our stainless steel offers long-life durability and easy maintenance.

- **5**" DIAMETER SWIVEL CASTERS WITH BRAKES FOR THE FRONT
- RECESSED DOOR HANDLE
- SELF-CLOSING DOOR
- STAINLESS STEEL ROLL-BACK COVER IS FOAM INSULATED
- SELF CONTAINED SYSTEM
   Simple installation with no plumbing. Comes with a 9 foot long cord
- CFC-FREE FOAMED-IN-PLACE POLYURETHANE WITH HIGH DENSITY With the extra density and high-capacity cells, There is more energy efficiency.
- ELEGANT ROUND CORNER An elegant design with a more stable appearance and safely benefits
- Conforms to NSF/ANSI 7(ETL)