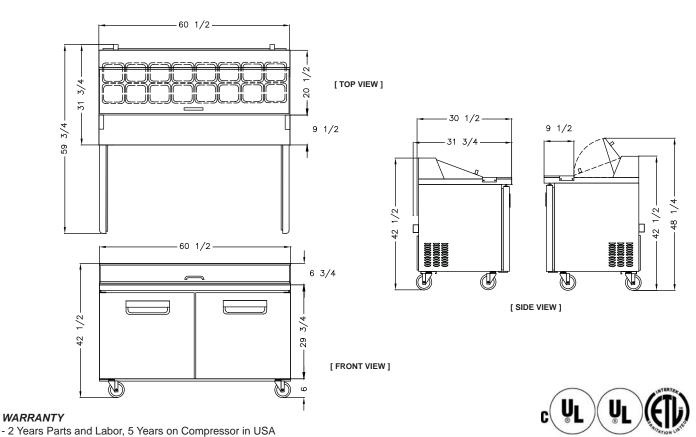

#### **Product Specification**

| MODEL NAME                 | BAPT60                      |
|----------------------------|-----------------------------|
| Product Description        | Refrigerator                |
| Capacity(Cu.ft.)           | 16.5                        |
| Exterior Dimensions(WxDxH) | 60 1/2" x 30 1/2" x 42 1/2" |
| Net Weight(lbs)            | 260                         |
| Foot                       | Caster 4                    |
| Door Type                  | 2 Doors (Swing)             |
| Door Auto Closer           | Equipped(Spring)            |
| Shelves                    | 2 ea                        |
| Input                      | AC 115V / 60Hz              |
| Amps                       | 6.0 A                       |
| Compressor(Hp)             | 3/8 HP                      |
| Refrigerant                | R-134a                      |
| Range of Temperature       | 32 ~40°F                    |
| Easy access for Service    | Sliding Condensing Unit     |
| Pans                       | 1/6" x 16 ea                |

### WARRANTY

- 2 Years Parts and Labor, 5 Years on Compressor in USA