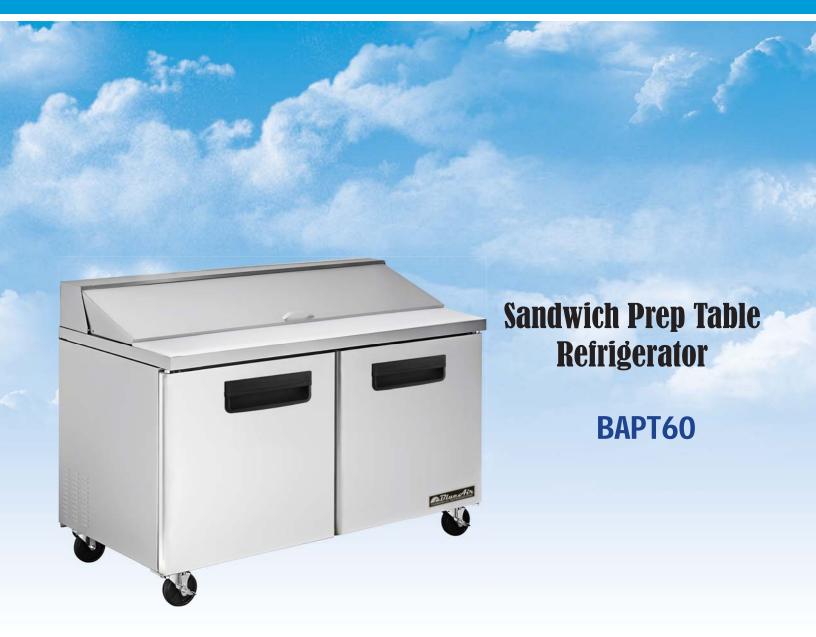

# **BAPT60** Sandwich Prep Table

#### **Product Specification**

| MODEL NAME                 | BAPT60                      |
|----------------------------|-----------------------------|
| Product Description        | Refrigerator                |
| Capacity(Cu.ft.)           | 16.5                        |
| Exterior Dimensions(WxDxH) | 60 1/2" x 30 1/2" x 42 1/2" |
| Net Weight(lbs)            | 260                         |
| Foot                       | Caster 4                    |
| Door Type                  | 2 Doors (Swing)             |
| Door Auto Closer           | Equipped(Spring)            |
| Shelves                    | 2 ea                        |
| Input                      | AC 115V / 60Hz              |
| Amps                       | 6.0 A                       |
| Compressor(Hp)             | 3/8 HP                      |
| Refrigerant                | R-134a                      |
| Range of Temperature       | 32 ~40°F                    |
| Easy access for Service    | Sliding Condensing Unit     |
| Pans                       | 1/6" x 16 ea                |