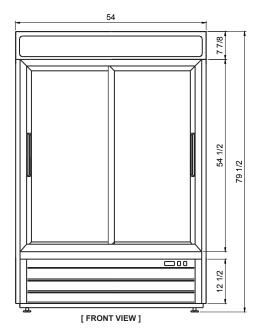

## **Product Specification**

| MODEL NAME                             | BGM48L                        |
|----------------------------------------|-------------------------------|
| Product Description                    | Refrigerator                  |
| Capacity(Cu.ft.)                       | 48                            |
| Exterior Dimensions(WxDxH),without HDL | 54" x 30 7/8" x 79 1/2"       |
| Net Weight(lbs)                        | 448                           |
| Casters                                | 4 Casters and 2 stopper Bolts |
| Door Type                              | 2 Glass Door (Sliding)        |
| Door Stopper                           | Yes                           |
| Shelves                                | 8 ea                          |
| Input                                  | AC 115V / 60Hz                |
| Amps                                   | 7.0 A                         |
| Compressor(Hp)                         | 3/8 HP                        |
| Refrigerant                            | R-134a                        |
| Rage of Temperature                    | 32 ~50°F                      |
| Easy to Service                        | Sliding Condensing Unit       |