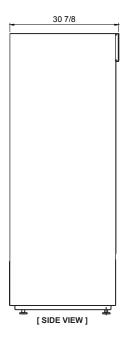

## **Product Specification**

| MODEL NAME                             | BGM48L                        |
|----------------------------------------|-------------------------------|
| Product Description                    | Refrigerator                  |
| Capacity(Cu.ft.)                       | 48                            |
| Exterior Dimensions(WxDxH),without HDL | 54" x 30 7/8" x 79 1/2"       |
| Net Weight(lbs)                        | 448                           |
| Casters                                | 4 Casters and 2 stopper Bolts |
| Door Type                              | 2 Glass Door (Sliding)        |
| Door Stopper                           | Yes                           |
| Shelves                                | 8 ea                          |
| Input                                  | AC 115V / 60Hz                |
| Amps                                   | 7.0 A                         |
| Compressor(Hp)                         | 3/8 HP                        |
| Refrigerant                            | R-134a                        |
| Rage of Temperature                    | 32 ~50°F                      |
| Easy to Service                        | Sliding Condensing Unit       |