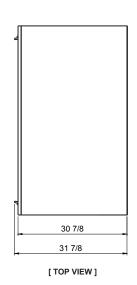

## **Product Specification**

| MODEL NAME                             | BGM48L                        |
|----------------------------------------|-------------------------------|
| Product Description                    | Refrigerator                  |
| Capacity(Cu.ft.)                       | 48                            |
| Exterior Dimensions(WxDxH),without HDL | 54" x 30 7/8" x 79 1/2"       |
| Net Weight(lbs)                        | 448                           |
| Casters                                | 4 Casters and 2 stopper Bolts |
| Door Type                              | 2 Glass Door (Sliding)        |
| Door Stopper                           | Yes                           |
| Shelves                                | 8 ea                          |
| Input                                  | AC 115V / 60Hz                |
| Amps                                   | 7.0 A                         |
| Compressor(Hp)                         | 3/8 HP                        |
| Refrigerant                            | R-134a                        |
| Rage of Temperature                    | 32 ~50°F                      |
| Easy to Service                        | Sliding Condensing Unit       |