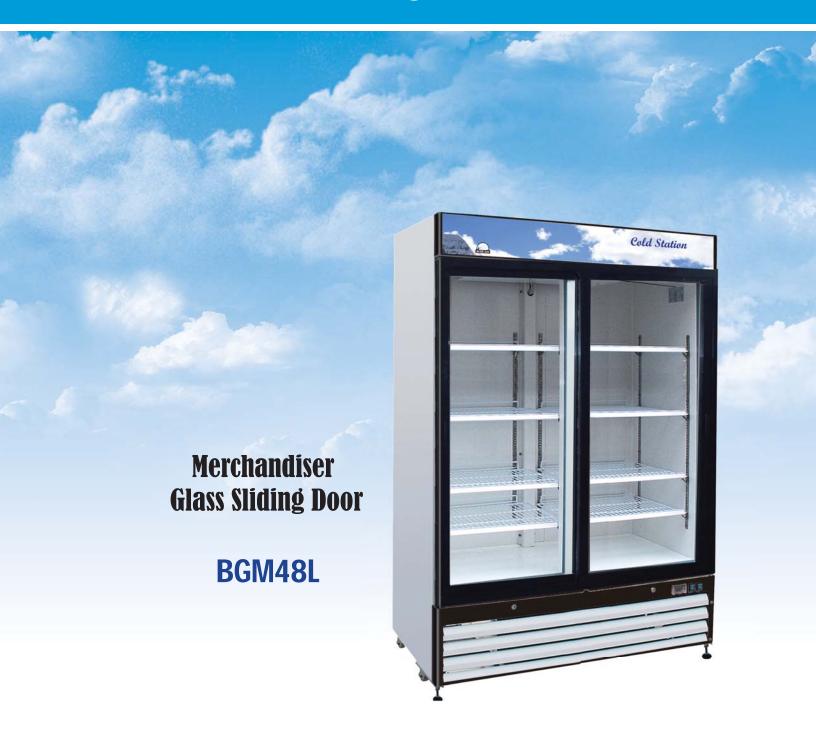

## **BGM48L** Merchandiser, Glass Sliding Door

## **Product Specification**

| MODEL NAME                             | BGM48L                        |
|----------------------------------------|-------------------------------|
| Product Description                    | Refrigerator                  |
| Capacity(Cu.ft.)                       | 48                            |
| Exterior Dimensions(WxDxH),without HDL | 54" x 30 7/8" x 79 1/2"       |
| Net Weight(lbs)                        | 448                           |
| Casters                                | 4 Casters and 2 stopper Bolts |
| Door Type                              | 2 Glass Door (Sliding)        |
| Door Stopper                           | Yes                           |
| Shelves                                | 8 ea                          |
| Input                                  | AC 115V / 60Hz                |
| Amps                                   | 7.0 A                         |
| Compressor(Hp)                         | 3/8 HP                        |
| Refrigerant                            | R-134a                        |
| Rage of Temperature                    | 32 ~50°F                      |
| Easy to Service                        | Sliding Condensing Unit       |

<sup>\*</sup> BLUE AIR has the right to change specifications without further notice.

Door Lock

WARRANTY

- 12 Months Parts and Labor, 5 Years on Compressor in USA

- Oversized refrigeration & Bottom mounted compressor system.
- Refrigeration system is designed to function at 32~50°F.
- Digital thermostat & LED temperature display.
- Refrigeration unit uses an Eco-Friendly CFC-free R-134a Refrigerant.
- CFC-Free polyurethane with high density and energy saving efficiency.
- Cabinet exterior is available in white and is made of the best quality coated steel.
- Triple pane glass door system.
- The interior is composed of high quality white coated steel.
- Stainless steel floor.
- Interior vertical fluorescent lights
- Advertisement panel is designed with back fluorescent lighting.
- 1 " adjustable white epoxy-coated wire shelves.
- 4 shelves per each door section.
- 4 casters with 2 front stopper bolts
- Self Closing door System.
- Conforms to NSF/ANSI 7 standard.