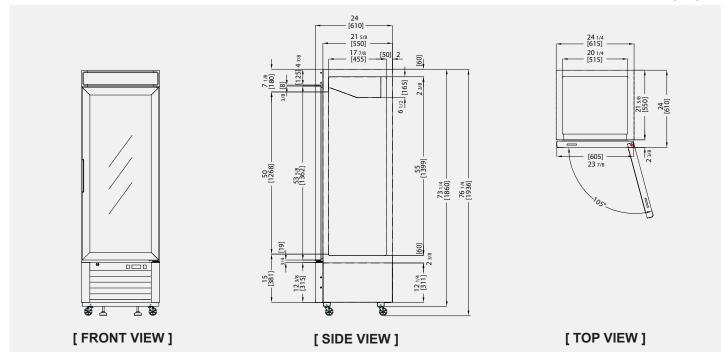

#### PRODUCT SPECIFICATION

| I | Product Description        | Refrigerator                   |
|---|----------------------------|--------------------------------|
| ī | Capacity(Cu.ft.)           | 14                             |
| I | Exterior Dimensions(WxDxH) | 24 1/4" x 24" x 76 1/4"        |
| ī | Net Weight(lbs)            | 208                            |
| I | Foot                       | 4 Casters with 2 leveling legs |
| Ī | Door Type                  | 1 Glass Door (Swing)           |
| I | Door Stopper               | NONE                           |
| ī | Shelves                    | 4 ea                           |
| I | Input                      | AC 115V/60Hz                   |
| ī | Amps                       | 3.2 A                          |
| I | Compressor(Hp)             | 1/5 HP                         |
| Ī | Refrigerant                | R-134a                         |
| I | Range of Temperature       | 32-40°F                        |
| Ī | Easy maintenance           | Sliding Condensing Unit        |
|   |                            |                                |

PLAN VIEW Unit: inch [mm]