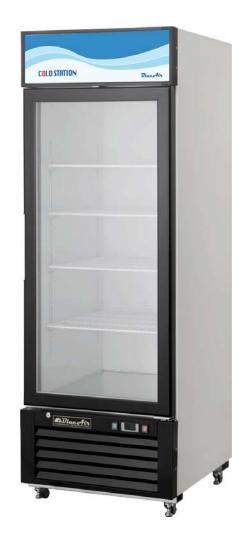

## Glass Door Merchandiser

K-Series

MODEL: BKGM14

### MODEL: BKGM14

#### PRODUCT SPECIFICATION

| I | Product Description        | Refrigerator                   |
|---|----------------------------|--------------------------------|
| ī | Capacity(Cu.ft.)           | 14                             |
| I | Exterior Dimensions(WxDxH) | 24 1/4" x 24" x 76 1/4"        |
| ī | Net Weight(lbs)            | 208                            |
| I | Foot                       | 4 Casters with 2 leveling legs |
| Ī | Door Type                  | 1 Glass Door (Swing)           |
| I | Door Stopper               | NONE                           |
| ī | Shelves                    | 4 ea                           |
| I | Input                      | AC 115V/60Hz                   |
| ī | Amps                       | 3.2 A                          |
| I | Compressor(Hp)             | 1/5 HP                         |
| Ī | Refrigerant                | R-134a                         |
| I | Range of Temperature       | 32-40°F                        |
| Ī | Easy maintenance           | Sliding Condensing Unit        |
|   |                            |                                |

#### STANDARD FEATURES

- Refrigeration system is optimized to function between 32-40°F
- Air guard on shelf ensures proper air flow and cooling
- Evaporator fan stops when door open
- Interior LED light and LED AD panel
- 2" Diameter swivel casters and 2 leveling legs
- High density cell polyurethane insulation(CFC Free)
- 4 Shelves per each door section
- 1" Adjustable shelving heights
- Each door is equipped with individual lock
- Durable door gasket with easy replacement
- Double pane glass door
- Fabric condensation kit