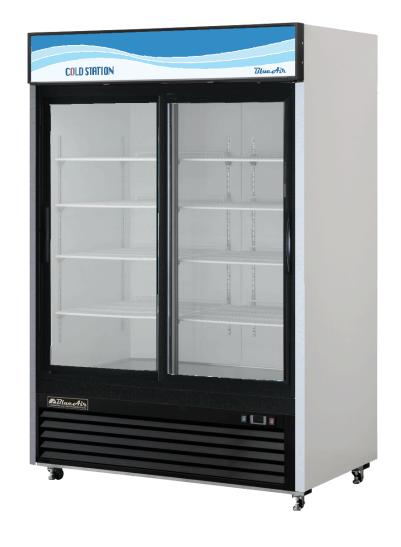

## Glass Door Mechandiser

K-Series

**MODEL: BKGM48SL** 

### STANDARD FEATURES

#### **BOTTOM MOUNT COMPRESSOR**

The bottom mount compressor structure is placed in the coolest possible area, provides quick and easy maintenance

# PAINTED STEEL EXTERIOR AND PAINTED ALUMINUM INTERIOR

#### DIGITAL TOTAL MONITORING SYSTEM

Offers easy temperature adjustment and a simple to control defrost cycle

SLIDING SELF-CLOSING DOORS

**DOUBLE PANE GLASS DOORS** 

4 CASTERS WITH 2 LEVELING LEGS

|          | _     | Capacity  | <u>.</u> | Cabinet Dimensions (inches) |     |         |     |           | NEMA | Cord<br>Length | Net<br>Weight |       |
|----------|-------|-----------|----------|-----------------------------|-----|---------|-----|-----------|------|----------------|---------------|-------|
| Model    | Doors | (Cu. Ft.) | Shelves  | L                           | D   | Н       | HP  | Voltage   | Amps | Config.        | (ft)          | (lbs) |
| BKGM48SL | 2     | 48        | 8 ea     | <b>54</b> 3/8"              | 30" | 81 1/4" | 1/4 | 115V/60Hz | 4.3  | NEMA5-15       | 9.8           | 395   |

#### STANDARD FEATURES

- Refrigeration system is optimized to function between 32-40°F
- Air guard on shelf ensures proper air flow and cooling
- Evaporator fan stops when door open
- Interior LED light and LED AD panel
- 2" Diameter swivel casters and 2 leveling legs
- High density cell polyurethane insulation(CFC Free)
- 4 Shelves per each door section
- 1" Adjustable shelving heights
- Durable door gasket with easy replacement
- Double pane glass doors
- Fabric condensation kit
- Sliding Self closing Doors