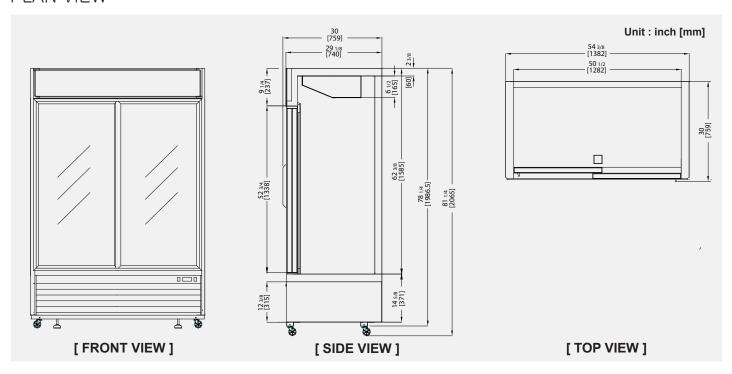

#### PLAN VIEW

#### DIGITAL TOTAL MONITORING SYSTEM

Offers easy temperature adjustment and a simple to control defrost cycle

SLIDING SELF-CLOSING DOORS

**DOUBLE PANE GLASS DOORS** 

4 CASTERS WITH 2 LEVELING LEGS

|          | _     | Capacity  | <u>.</u> | Cabinet Dimensions (inches) |     |         |     |           | NEMA | Cord<br>Length | Net<br>Weight |       |
|----------|-------|-----------|----------|-----------------------------|-----|---------|-----|-----------|------|----------------|---------------|-------|
| Model    | Doors | (Cu. Ft.) | Shelves  | L                           | D   | Н       | HP  | Voltage   | Amps | Config.        | (ft)          | (lbs) |
| BKGM48SL | 2     | 48        | 8 ea     | <b>54</b> 3/8"              | 30" | 81 1/4" | 1/4 | 115V/60Hz | 4.3  | NEMA5-15       | 9.8           | 395   |

#### PRODUCT SPECIFICATION

| I | Product Description        | Freezer                        |
|---|----------------------------|--------------------------------|
| ī | Capacity(Cu.ft.)           | 48                             |
| I | Exterior Dimensions(WxDxH) | 54 3/8" x 30" x 81 1/4"        |
| ī | Net Weight(lbs)            | 395                            |
| I | Foot                       | 4 Casters with 2 leveling legs |
| ī | Door Type                  | 2 Glass Door (Sliding)         |
| Ī | Door Stopper               | NONE                           |
| ī | Shelves                    | 8 ea                           |
| I | Input                      | AC 115V/60Hz                   |
| ī | Amps                       | 4.3 A                          |
| I | Compressor(Hp)             | 1/4 HP                         |
| ī | Refrigerant                | R-134a                         |
| I | Range of Temperature       | 32~40°F                        |
| ī | Easy maintenance           | Sliding Condensing Unit        |
|   |                            |                                |