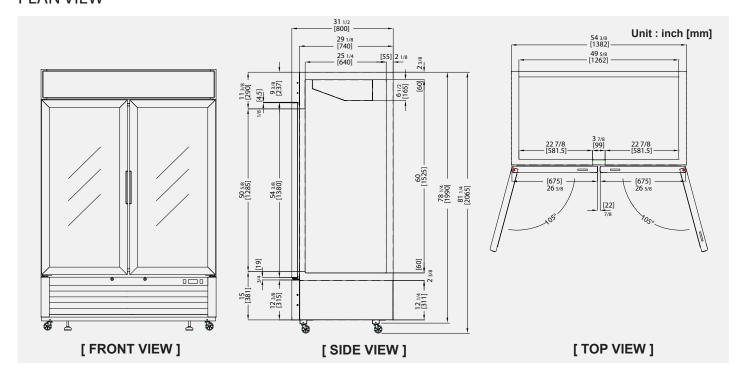

### **PLAN VIEW**

## DIGITAL TOTAL MONITORING SYSTEM

Offers easy temperature adjustment and a simple to control defrost cycle

**SELF-CLOSING DOORS** 

**DOUBLE PANE GLASS DOORS** 

4 CASTERS WITH 2 LEVELING LEGS

|        | _     | Capacity  | <u>.</u> | Cabinet Dimensions (inches) |         |         |     | NEMA      | Cord<br>Length | Net<br>Weight |      |       |
|--------|-------|-----------|----------|-----------------------------|---------|---------|-----|-----------|----------------|---------------|------|-------|
| Model  | Doors | (Cu. Ft.) | Shelves  | L                           | D       | Н       | HP  | Voltage   | Amps           | Config.       | (ft) | (lbs) |
| BKGM49 | 2     | 49        | 8 ea     | 54 3/8"                     | 31 1/2" | 81 1/4" | 1/4 | 115V/60Hz | 4.3            | NEMA5-15      | 9.8  | 408   |