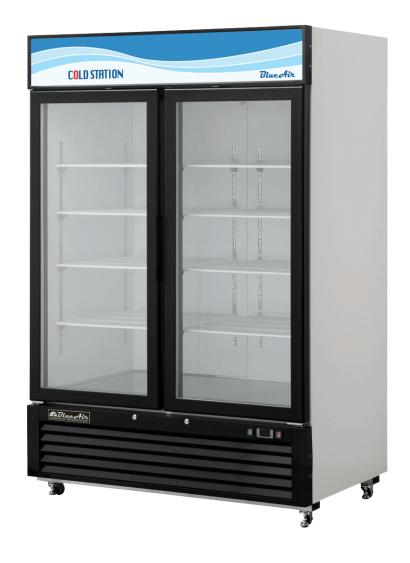

## Glass Door Merchandiser

K-Series

MODEL: BKGM49

## MODEL: BKGM49

#### STANDARD FEATURES

- Refrigeration system is optimized to function between 32-40°F
- Air guard on shelf ensures proper air flow and cooling
- Evaporator fan stops when door open
- Interior LED light and LED AD panel
- 2" Diameter swivel casters and 2 leveling legs
- High density cell polyurethane insulation(CFC Free)
- 4 Shelves per each door section
- 1" Adjustable shelving heights
- Each door is equipped with individual lock
- Durable door gasket with easy replacement
- Double pane glass doors
- Fabric condensation kit