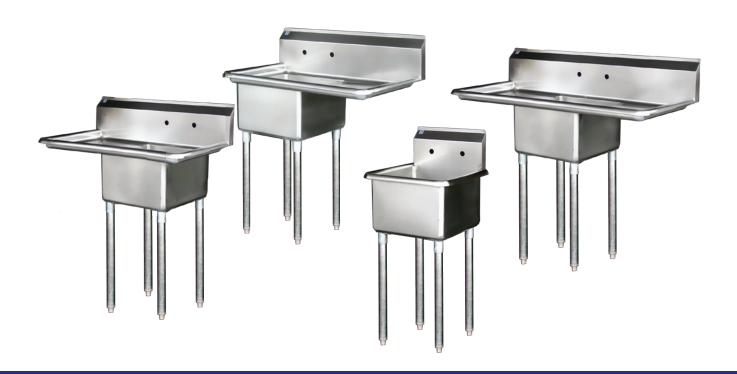

## **One Compartment Sinks**

High Quality 304 Stainless steel

## STANDARD FEATURES

ENTIRE ASSEMBLY IS FUSED, SHIELDED AND POLISHED PROVIDING A ONE-PIECE SEAMLESS SINK UNIT

WELDED AREAS ARE HIGH-SPEED BELT BLENDED TO MATCH ADJACENT SURFACES WITH THE CONTINUITY OF A SATIN FINISH

APPROVALS:

ALL SINK COMPARTMENTS ARE COVERED ON A FULL 5/8" RADIUS AND CONSTRUCTED USING STATE OF THE ART SEAMLESS WELDING TECHNIQUES

DIE-STAMPED CREASED DRAIN BOARDS FOR POSITIVE DRAINAGE SWIRL AWAY BOWL DRAINAGE
GALVANIZED LEGS AND GUSSETS
ADJUSTABLE ABS BULLET FEET
STAINLESS STEEL LEGS AVAILABLE
(OPTIONAL)