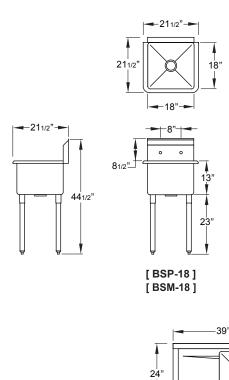

| Model         | Description -                   | Overhal Exterior Dimensions (inches) |         |         | Not Weight (lbs) |
|---------------|---------------------------------|--------------------------------------|---------|---------|------------------|
|               |                                 | Width                                | Depth   | Height  | Net Weight (lbs) |
| BSP-18/BSM-18 | 1 Compartment (Prep/Mop Sink)   | 21 1/2"                              | 21 1/2" | 44 1/2" | 31               |
| BS1-18-12/L   | 1 Compartment Left Drain Board  | 39"                                  | 24"     | 44 1/2" | 42               |
| BS1-18-12/R   | 1 Compartment Right Drain Board | 39"                                  | 24"     | 44 1/2" | 42               |
| BS1-18-12/2D  | 1 Compartment Two Drain Board   | 54"                                  | 24"     | 44 1/2" | 50               |

## PRODUCT SPECIFICATION

| MODEL NAME   | PRODUCT                           | EXTERIOR (W x D x H)        | BOWL SIZE(W x D x H) | WEIGHT (lbs) |
|--------------|-----------------------------------|-----------------------------|----------------------|--------------|
| BSP-18       | Prep Sink(18 x 18)                | 21 1/2" x 21 1/2" x 44 1/2" | 18" x 18" x 13"      | 31           |
| BSM-18       | Mop Sink(18 x 18)                 | 21 1/2" x 21 1/2" x 44 1/2" | 18" x 18" x 13"      | 31           |
| BS1-18-12/R  | 1 Compartment 1 Right Drain Board | 39" x 24" x 44 1/2"         | 18" x 18" x 12"      | 42           |
| BS1-18-12/L  | 1 Compartment 1 Left Drain Board  | 39" x 24" x 44 1/2"         | 18" x 18" x 12"      | 42           |
| BS1-18-12/2D | 1 Compartment 2 Drain Board       | 54" x 24" x 44 1/2"         | 18" x 18" x 12"      | 50           |