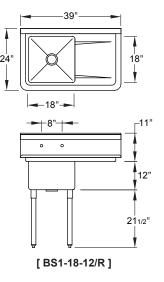

| Model         | Description -                   | Overhal Exterior Dimensions (inches) |         |         | Not Weight (lbs) |
|---------------|---------------------------------|--------------------------------------|---------|---------|------------------|
|               |                                 | Width                                | Depth   | Height  | Net Weight (lbs) |
| BSP-18/BSM-18 | 1 Compartment (Prep/Mop Sink)   | 21 1/2"                              | 21 1/2" | 44 1/2" | 31               |
| BS1-18-12/L   | 1 Compartment Left Drain Board  | 39"                                  | 24"     | 44 1/2" | 42               |
| BS1-18-12/R   | 1 Compartment Right Drain Board | 39"                                  | 24"     | 44 1/2" | 42               |
| BS1-18-12/2D  | 1 Compartment Two Drain Board   | 54"                                  | 24"     | 44 1/2" | 50               |

## PRODUCT SPECIFICATION

| MODEL NAME   | PRODUCT                           | EXTERIOR (W x D x H)        | BOWL SIZE(W x D x H) | WEIGHT (lbs) |
|--------------|-----------------------------------|-----------------------------|----------------------|--------------|
| BSP-18       | Prep Sink(18 x 18)                | 21 1/2" x 21 1/2" x 44 1/2" | 18" x 18" x 13"      | 31           |
| BSM-18       | Mop Sink(18 x 18)                 | 21 1/2" x 21 1/2" x 44 1/2" | 18" x 18" x 13"      | 31           |
| BS1-18-12/R  | 1 Compartment 1 Right Drain Board | 39" x 24" x 44 1/2"         | 18" x 18" x 12"      | 42           |
| BS1-18-12/L  | 1 Compartment 1 Left Drain Board  | 39" x 24" x 44 1/2"         | 18" x 18" x 12"      | 42           |
| BS1-18-12/2D | 1 Compartment 2 Drain Board       | 54" x 24" x 44 1/2"         | 18" x 18" x 12"      | 50           |