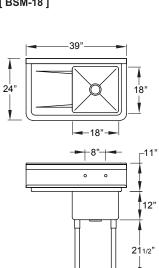

| Model         | Description -                   | Overhal Exterior Dimensions (inches) |         |         | Not Weight (lbs) |
|---------------|---------------------------------|--------------------------------------|---------|---------|------------------|
|               |                                 | Width                                | Depth   | Height  | Net Weight (lbs) |
| BSP-18/BSM-18 | 1 Compartment (Prep/Mop Sink)   | 21 1/2"                              | 21 1/2" | 44 1/2" | 31               |
| BS1-18-12/L   | 1 Compartment Left Drain Board  | 39"                                  | 24"     | 44 1/2" | 42               |
| BS1-18-12/R   | 1 Compartment Right Drain Board | 39"                                  | 24"     | 44 1/2" | 42               |
| BS1-18-12/2D  | 1 Compartment Two Drain Board   | 54"                                  | 24"     | 44 1/2" | 50               |

## PRODUCT SPECIFICATION

| MODEL NAME   | PRODUCT                           | EXTERIOR (W x D x H)        | BOWL SIZE(W x D x H) | WEIGHT (lbs) |
|--------------|-----------------------------------|-----------------------------|----------------------|--------------|
| BSP-18       | Prep Sink(18 x 18)                | 21 1/2" x 21 1/2" x 44 1/2" | 18" x 18" x 13"      | 31           |
| BSM-18       | Mop Sink(18 x 18)                 | 21 1/2" x 21 1/2" x 44 1/2" | 18" x 18" x 13"      | 31           |
| BS1-18-12/R  | 1 Compartment 1 Right Drain Board | 39" x 24" x 44 1/2"         | 18" x 18" x 12"      | 42           |
| BS1-18-12/L  | 1 Compartment 1 Left Drain Board  | 39" x 24" x 44 1/2"         | 18" x 18" x 12"      | 42           |
| BS1-18-12/2D | 1 Compartment 2 Drain Board       | 54" x 24" x 44 1/2"         | 18" x 18" x 12"      | 50           |