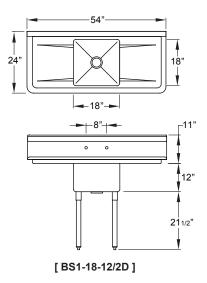

| Model         | Description -                   | Overhal Exterior Dimensions (inches) |         |         | Not Weight (lbs) |
|---------------|---------------------------------|--------------------------------------|---------|---------|------------------|
|               |                                 | Width                                | Depth   | Height  | Net Weight (lbs) |
| BSP-18/BSM-18 | 1 Compartment (Prep/Mop Sink)   | 21 1/2"                              | 21 1/2" | 44 1/2" | 31               |
| BS1-18-12/L   | 1 Compartment Left Drain Board  | 39"                                  | 24"     | 44 1/2" | 42               |
| BS1-18-12/R   | 1 Compartment Right Drain Board | 39"                                  | 24"     | 44 1/2" | 42               |
| BS1-18-12/2D  | 1 Compartment Two Drain Board   | 54"                                  | 24"     | 44 1/2" | 50               |

## PRODUCT SPECIFICATION

| MODEL NAME   | PRODUCT                           | EXTERIOR (W x D x H)        | BOWL SIZE(W x D x H) | WEIGHT (lbs) |
|--------------|-----------------------------------|-----------------------------|----------------------|--------------|
| BSP-18       | Prep Sink(18 x 18)                | 21 1/2" x 21 1/2" x 44 1/2" | 18" x 18" x 13"      | 31           |
| BSM-18       | Mop Sink(18 x 18)                 | 21 1/2" x 21 1/2" x 44 1/2" | 18" x 18" x 13"      | 31           |
| BS1-18-12/R  | 1 Compartment 1 Right Drain Board | 39" x 24" x 44 1/2"         | 18" x 18" x 12"      | 42           |
| BS1-18-12/L  | 1 Compartment 1 Left Drain Board  | 39" x 24" x 44 1/2"         | 18" x 18" x 12"      | 42           |
| BS1-18-12/2D | 1 Compartment 2 Drain Board       | 54" x 24" x 44 1/2"         | 18" x 18" x 12"      | 50           |