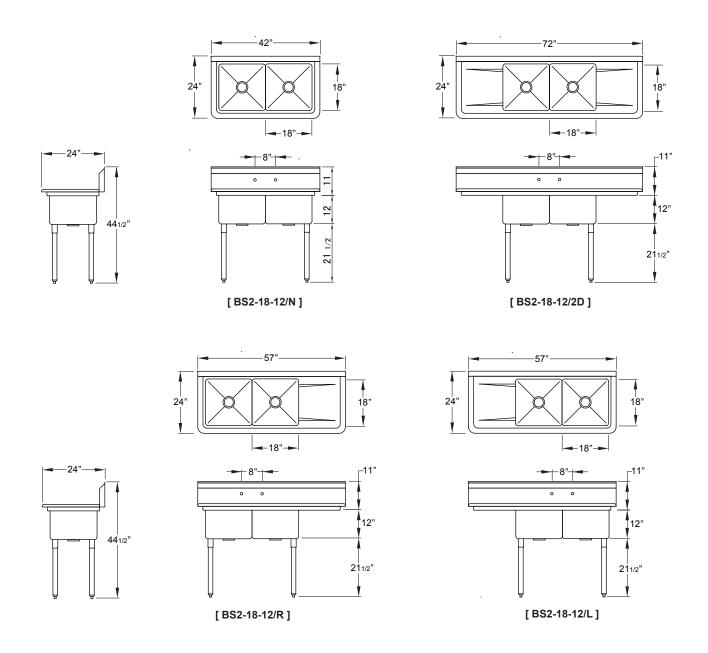

| Model        | Description                      | Overhal Exterior Dimensions (inches) |       |         | Not Woight (lbs) |
|--------------|----------------------------------|--------------------------------------|-------|---------|------------------|
|              |                                  | Width                                | Depth | Height  | Net Weight (lbs) |
| BS2-18-12/N  | 2 Compartments No Drain Board    | 42"                                  | 24"   | 44 1/2" | 47               |
| BS2-18-12/L  | 2 Compartments Left Drain Board  | 57"                                  | 24"   | 44 1/2" | 61               |
| BS2-18-12/R  | 2 Compartments Right Drain Board | 57"                                  | 24"   | 44 1/2" | 61               |
| BS2-18-12/2D | 2 Compartments Two Drain Board   | 72"                                  | 24"   | 44 1/2" | 70               |

## PRODUCT SPECIFICATION

| MODEL NAME   | PRODUCT                          | EXTERIOR (W x D x H) | BOWL SIZE(W x D x H) | WEIGHT (lbs) |
|--------------|----------------------------------|----------------------|----------------------|--------------|
| BS2-18-12/N  | 2 Compartments No Drain Board    | 42" x 24" x 44 1/2"  | 18" x 18" x 12"      | 47           |
| BS2-18-12/R  | 2 Compartments Right Drain Board | 57" x 24" x 44 1/2"  | 18" x 18" x 12"      | 61           |
| BS2-18-12/L  | 2 Compartments Left Drain Board  | 57" x 24" x 44 1/2"  | 18" x 18" x 12"      | 61           |
| BS2-18-12/2D | 2 Compartment 2 Drain Board      | 72" x 24" x 44 1/2"  | 18" x 18" x 12"      | 70           |