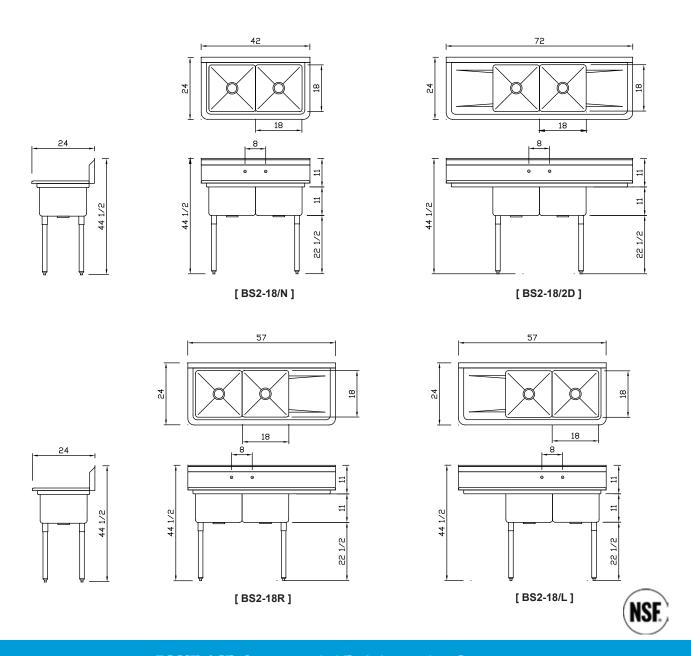

## **Product Specification**

| MODEL NAME | PRODUCT                           | OUT SIDE(W x D x H) | BOWL SIDE(W x D x H) | WEIGHT (lbs) |
|------------|-----------------------------------|---------------------|----------------------|--------------|
| BS2-18/N   | 2 Compartment No Drain Board      | 42" x 24" x 44 1/2" | 18" x 18" x 11"      | 47           |
| BS2-18/R   | 2 Compartment 1 Right Drain Board | 57" x 24" x 44 1/2" | 18" x 18" x 11"      | 61           |
| BS2-18/L   | 2 Compartment 1 Left Drain Board  | 57" x 24" x 44 1/2" | 18" x 18" x 11"      | 61           |
| BS2-18/2D  | 2 Compartment 2 Drain Board       | 72" x 24" x 44 1/2" | 18" x 18" x 11"      | 70           |