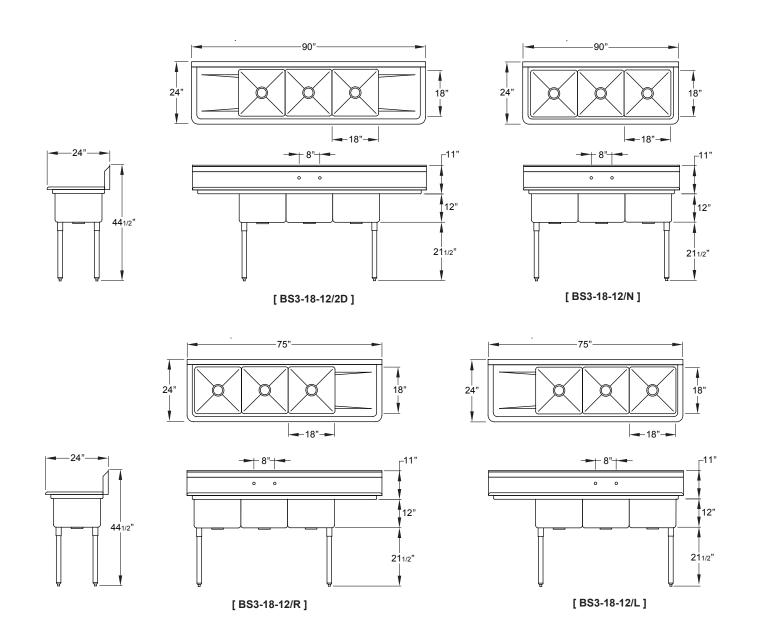

| Model        | Description                      | Overhal Exterior Dimensions (inches) |       |         | Not Woight (lbs) |
|--------------|----------------------------------|--------------------------------------|-------|---------|------------------|
|              |                                  | Width                                | Depth | Height  | Net Weight (lbs) |
| BS3-18-12/N  | 3 Compartments No Drain Board    | 60"                                  | 24"   | 44 1/2" | 72               |
| BS3-18-12/L  | 3 Compartments Left Drain Board  | 75"                                  | 24"   | 44 1/2" | 81               |
| BS3-18-12/R  | 3 Compartments Right Drain Board | 75"                                  | 24"   | 44 1/2" | 81               |
| BS3-18-12/2D | 3 Compartments Two Drain Board   | 90"                                  | 24"   | 44 1/2" | 85               |

## PRODUCT SPECIFICATION

| MODEL NAME   | PRODUCT                          | EXTERIOR (W x D x H) | BOWL SIZE(W x D x H) | WEIGHT (lbs) |
|--------------|----------------------------------|----------------------|----------------------|--------------|
| BS3-18-12/N  | 3 Compartmentss No Drain Board   | 60" x 24" x 44 1/2"  | 18" x 18" x 12"      | 72           |
| BS3-18-12/R  | 3 Compartments Right Drain Board | 75" x 24" x 44 1/2"  | 18" x 18" x 12"      | 81           |
| BS3-18-12/L  | 3 Compartments Left Drain Board  | 75" x 24" x 44 1/2"  | 18" x 18" x 12"      | 81           |
| BS3-18-12/2D | 3 Compartments 2 Drain Board     | 90" x 24" x 44 1/2"  | 18" x 18" x 12"      | 85           |