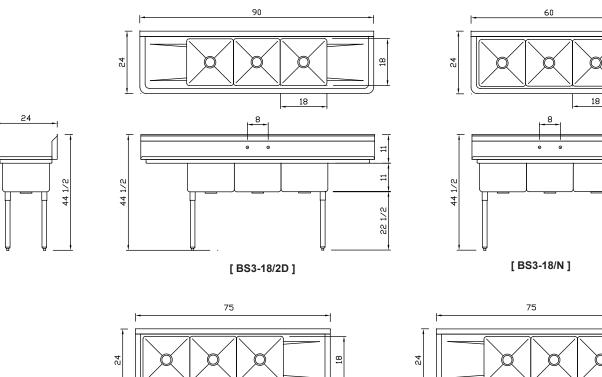

## **Product Specification**

| MODEL NAME | PRODUCT                           | OUT SIDE(W x D x H) | BOWL SIDE(W x D x H) | WEIGHT (Ibs) |
|------------|-----------------------------------|---------------------|----------------------|--------------|
| BS3-18/N   | 3 Compartment No Drain Board      | 60" x 24" x 44 1/2" | 18" x 18" x 11"      | 72           |
| BS3-18/R   | 3 Compartment 1 Right Drain Board | 75" x 24" x 44 1/2" | 18" x 18" x 11"      | 81           |
| BS3-18/L   | 3 Compartment 1 Left Drain Board  | 75" x 24" x 44 1/2" | 18" x 18" x 11"      | 81           |
| BS3-18/2D  | 3 Compartment 2 Drain Board       | 90" x 24" x 44 1/2" | 18" x 18" x 11"      | 85           |