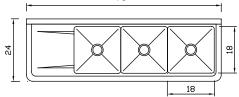

## **Product Specification**

| MODEL NAME | PRODUCT                           | OUT SIDE(W x D x H) | BOWL SIDE(W x D x H) | WEIGHT (Ibs) |
|------------|-----------------------------------|---------------------|----------------------|--------------|
| BS3-18/N   | 3 Compartment No Drain Board      | 60" x 24" x 44 1/2" | 18" x 18" x 11"      | 72           |
| BS3-18/R   | 3 Compartment 1 Right Drain Board | 75" x 24" x 44 1/2" | 18" x 18" x 11"      | 81           |
| BS3-18/L   | 3 Compartment 1 Left Drain Board  | 75" x 24" x 44 1/2" | 18" x 18" x 11"      | 81           |
| BS3-18/2D  | 3 Compartment 2 Drain Board       | 90" x 24" x 44 1/2" | 18" x 18" x 11"      | 85           |