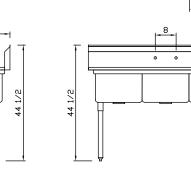

## **Product Specification**

| MODEL NAME | PRODUCT                           | OUT SIDE(W x D x H) | BOWL SIDE(W x D x H) | WEIGHT (Ibs) |
|------------|-----------------------------------|---------------------|----------------------|--------------|
| BS3-18/N   | 3 Compartment No Drain Board      | 60" x 24" x 44 1/2" | 18" x 18" x 11"      | 72           |
| BS3-18/R   | 3 Compartment 1 Right Drain Board | 75" x 24" x 44 1/2" | 18" x 18" x 11"      | 81           |
| BS3-18/L   | 3 Compartment 1 Left Drain Board  | 75" x 24" x 44 1/2" | 18" x 18" x 11"      | 81           |
| BS3-18/2D  | 3 Compartment 2 Drain Board       | 90" x 24" x 44 1/2" | 18" x 18" x 11"      | 85           |