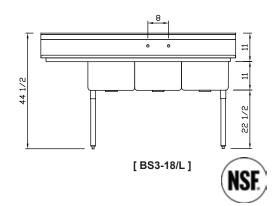

## **Product Specification**

| MODEL NAME | PRODUCT                           | OUT SIDE(W x D x H) | BOWL SIDE(W x D x H) | WEIGHT (Ibs) |
|------------|-----------------------------------|---------------------|----------------------|--------------|
| BS3-18/N   | 3 Compartment No Drain Board      | 60" x 24" x 44 1/2" | 18" x 18" x 11"      | 72           |
| BS3-18/R   | 3 Compartment 1 Right Drain Board | 75" x 24" x 44 1/2" | 18" x 18" x 11"      | 81           |
| BS3-18/L   | 3 Compartment 1 Left Drain Board  | 75" x 24" x 44 1/2" | 18" x 18" x 11"      | 81           |
| BS3-18/2D  | 3 Compartment 2 Drain Board       | 90" x 24" x 44 1/2" | 18" x 18" x 11"      | 85           |