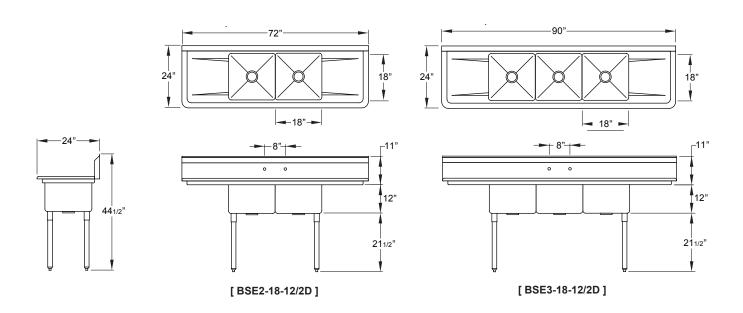

| Model         | Description                     | Overhal Exterior Dimensions (inches) |       | Not Weight (lbe) |                  |
|---------------|---------------------------------|--------------------------------------|-------|------------------|------------------|
| Model         |                                 | Width                                | Depth | Height           | Net Weight (lbs) |
| BES1-18-12/L  | 1 Compartment Left Drain Board  | 39"                                  | 24"   | 44 1/2"          | 42               |
| BSE1-18-12/R  | 1 Compartment Right Drain Board | 39"                                  | 24"   | 44 1/2"          | 42               |
| BSE2-18-12/2D | 2 Compartments Two Drain Board  | 72"                                  | 24"   | 44 1/2"          | 70               |
| BSE3-18-12/2D | 3 Compartments Two Drain Board  | 90"                                  | 24"   | 44 1/2"          | 85               |

## PRODUCT SPECIFICATION

| MODEL NAME    | PRODUCT                           | EXTERIOR (W x D x H) | BOWL SIZE(W x D x H) | WEIGHT (lbs) |
|---------------|-----------------------------------|----------------------|----------------------|--------------|
| BSE1-18-12/R  | 1 Compartment 1 Right Drain Board | 39" x 24" x 44 1/2"  | 18" x 18" x 12"      | 42           |
| BSE1-18-12/L  | 1 Compartment 1 Left Drain Board  | 39" x 24" x 44 1/2"  | 18" x 18" x 12"      | 42           |
| BSE2-18-12/2D | 2 Compartments 2 Drain Board      | 72" x 24" x 44 1/2"  | 18" x 18" x 12"      | 70           |
| BSE3-18-12/2D | 3 Compartments 2 Drain Board      | 90" x 24" x 44 1/2"  | 18" x 18" x 12"      | 85           |