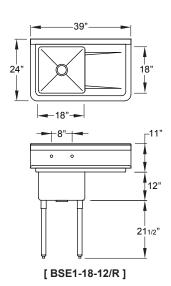

| Model         | Description                     | Overhal Exterior Dimensions (inches) |       | Not Weight (lbe) |                  |
|---------------|---------------------------------|--------------------------------------|-------|------------------|------------------|
| Model         |                                 | Width                                | Depth | Height           | Net Weight (lbs) |
| BES1-18-12/L  | 1 Compartment Left Drain Board  | 39"                                  | 24"   | 44 1/2"          | 42               |
| BSE1-18-12/R  | 1 Compartment Right Drain Board | 39"                                  | 24"   | 44 1/2"          | 42               |
| BSE2-18-12/2D | 2 Compartments Two Drain Board  | 72"                                  | 24"   | 44 1/2"          | 70               |
| BSE3-18-12/2D | 3 Compartments Two Drain Board  | 90"                                  | 24"   | 44 1/2"          | 85               |

## PRODUCT SPECIFICATION

| MODEL NAME    | PRODUCT                           | EXTERIOR (W x D x H) | BOWL SIZE(W x D x H) | WEIGHT (lbs) |
|---------------|-----------------------------------|----------------------|----------------------|--------------|
| BSE1-18-12/R  | 1 Compartment 1 Right Drain Board | 39" x 24" x 44 1/2"  | 18" x 18" x 12"      | 42           |
| BSE1-18-12/L  | 1 Compartment 1 Left Drain Board  | 39" x 24" x 44 1/2"  | 18" x 18" x 12"      | 42           |
| BSE2-18-12/2D | 2 Compartments 2 Drain Board      | 72" x 24" x 44 1/2"  | 18" x 18" x 12"      | 70           |
| BSE3-18-12/2D | 3 Compartments 2 Drain Board      | 90" x 24" x 44 1/2"  | 18" x 18" x 12"      | 85           |