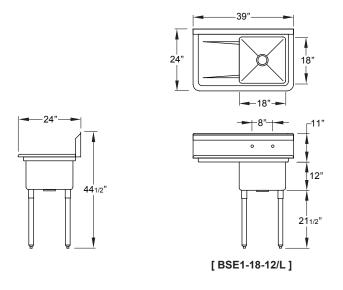

| Model         | Description                     | Overhal Exterior Dimensions (inches) |       | Not Weight (lbe) |                  |
|---------------|---------------------------------|--------------------------------------|-------|------------------|------------------|
| Model         |                                 | Width                                | Depth | Height           | Net Weight (lbs) |
| BES1-18-12/L  | 1 Compartment Left Drain Board  | 39"                                  | 24"   | 44 1/2"          | 42               |
| BSE1-18-12/R  | 1 Compartment Right Drain Board | 39"                                  | 24"   | 44 1/2"          | 42               |
| BSE2-18-12/2D | 2 Compartments Two Drain Board  | 72"                                  | 24"   | 44 1/2"          | 70               |
| BSE3-18-12/2D | 3 Compartments Two Drain Board  | 90"                                  | 24"   | 44 1/2"          | 85               |

## PRODUCT SPECIFICATION

| MODEL NAME    | PRODUCT                           | EXTERIOR (W x D x H) | BOWL SIZE(W x D x H) | WEIGHT (lbs) |
|---------------|-----------------------------------|----------------------|----------------------|--------------|
| BSE1-18-12/R  | 1 Compartment 1 Right Drain Board | 39" x 24" x 44 1/2"  | 18" x 18" x 12"      | 42           |
| BSE1-18-12/L  | 1 Compartment 1 Left Drain Board  | 39" x 24" x 44 1/2"  | 18" x 18" x 12"      | 42           |
| BSE2-18-12/2D | 2 Compartments 2 Drain Board      | 72" x 24" x 44 1/2"  | 18" x 18" x 12"      | 70           |
| BSE3-18-12/2D | 3 Compartments 2 Drain Board      | 90" x 24" x 44 1/2"  | 18" x 18" x 12"      | 85           |