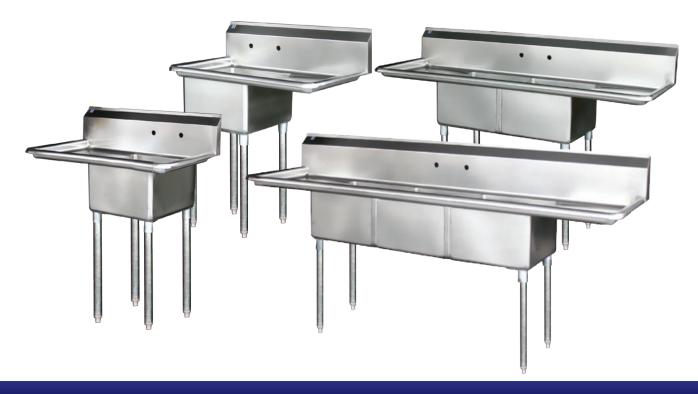

## **E-Line Sinks**

**High Quality Stainless steel** 

## STANDARD FEATURES

ENTIRE ASSEMBLY IS FUSED, SHIELDED AND POLISHED PROVIDING A ONE-PIECE SEAMLESS SINK UNIT

WELDED AREAS ARE HIGH-SPEED BELT BLENDED TO MATCH ADJACENT SURFACES WITH THE CONTINUITY OF A SATIN FINISH

APPROVALS:

ALL SINK COMPARTMENTS ARE COVERED ON A FULL 5/8" RADIUS AND CONSTRUCTED USING STATE OF THE ART SEAMLESS WELDING TECHNIQUES

DIE-STAMPED CREASED DRAIN BOARDS FOR POSITIVE DRAINAGE SWIRL AWAY BOWL DRAINAGE
GALVANIZED LEGS AND GUSSETS
ADJUSTABLE ABS BULLET FEET
STAINLESS STEEL LEGS AVAILABLE
(OPTIONAL)