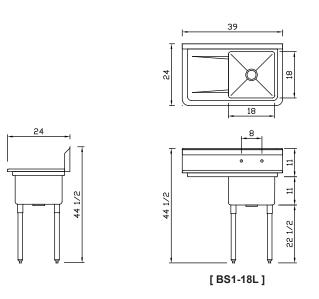

## **Product Specification**

| MODEL NAME | PRODUCT                           | OUT SIDE(W x D x H)         | BOWL SIDE(W x D x H) | WEIGHT (lbs) |
|------------|-----------------------------------|-----------------------------|----------------------|--------------|
| BSP-18     | Prep Sink(18 x 18 )               | 21 1/2" x 21 1/2" x 44 1/2" | 18" x 18" x 13"      | 31           |
| BS1-18/R   | 1 Compartment 1 Right Drain Board | 39" x 24" x 44 1/2"         | 18" x 18" x 11"      | 42           |
| BS1-18/L   | 1 Compartment 1 Left Drain Board  | 39" x 24" x 44 1/2"         | 18" x 18" x 11"      | 42           |
| BS1-18/2D  | 1 Compartment 2 Drain Board       | 54" x 24" x 44 1/2"         | 18" x 18" x 11"      | 50           |