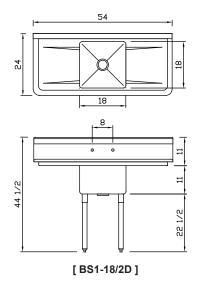

## **Product Specification**

| MODEL NAME | PRODUCT                           | OUT SIDE(W x D x H)         | BOWL SIDE(W x D x H) | WEIGHT (lbs) |
|------------|-----------------------------------|-----------------------------|----------------------|--------------|
| BSP-18     | Prep Sink(18 x 18 )               | 21 1/2" x 21 1/2" x 44 1/2" | 18" x 18" x 13"      | 31           |
| BS1-18/R   | 1 Compartment 1 Right Drain Board | 39" x 24" x 44 1/2"         | 18" x 18" x 11"      | 42           |
| BS1-18/L   | 1 Compartment 1 Left Drain Board  | 39" x 24" x 44 1/2"         | 18" x 18" x 11"      | 42           |
| BS1-18/2D  | 1 Compartment 2 Drain Board       | 54" x 24" x 44 1/2"         | 18" x 18" x 11"      | 50           |