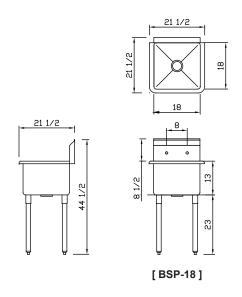

## **Product Specification**

| MODEL NAME | PRODUCT                           | OUT SIDE(W x D x H)         | BOWL SIDE(W x D x H) | WEIGHT (lbs) |
|------------|-----------------------------------|-----------------------------|----------------------|--------------|
| BSP-18     | Prep Sink(18 x 18 )               | 21 1/2" x 21 1/2" x 44 1/2" | 18" x 18" x 13"      | 31           |
| BS1-18/R   | 1 Compartment 1 Right Drain Board | 39" x 24" x 44 1/2"         | 18" x 18" x 11"      | 42           |
| BS1-18/L   | 1 Compartment 1 Left Drain Board  | 39" x 24" x 44 1/2"         | 18" x 18" x 11"      | 42           |
| BS1-18/2D  | 1 Compartment 2 Drain Board       | 54" x 24" x 44 1/2"         | 18" x 18" x 11"      | 50           |