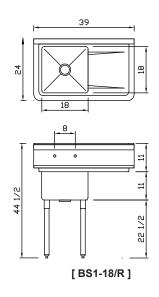

## **Product Specification**

| MODEL NAME | PRODUCT                           | OUT SIDE(W x D x H)         | BOWL SIDE(W x D x H) | WEIGHT (lbs) |
|------------|-----------------------------------|-----------------------------|----------------------|--------------|
| BSP-18     | Prep Sink(18 x 18 )               | 21 1/2" x 21 1/2" x 44 1/2" | 18" x 18" x 13"      | 31           |
| BS1-18/R   | 1 Compartment 1 Right Drain Board | 39" x 24" x 44 1/2"         | 18" x 18" x 11"      | 42           |
| BS1-18/L   | 1 Compartment 1 Left Drain Board  | 39" x 24" x 44 1/2"         | 18" x 18" x 11"      | 42           |
| BS1-18/2D  | 1 Compartment 2 Drain Board       | 54" x 24" x 44 1/2"         | 18" x 18" x 11"      | 50           |