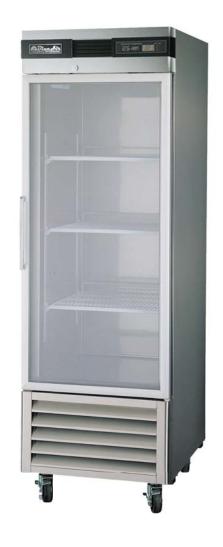

# Bottom Mount Glass Door Reach in

**D-Series** 

MODEL: BSR23G

### STAINLESS STEEL INTERIOR AND EXTERIOR

The excellent quality of stainless steel minimizes dents, scratches and rust

#### DIGITAL TOTAL MONITORING SYSTEM

Offers an automatic door alarm system, easy temperature adjustment and a simple to control

SELF-CLOSING DOOR

**DOUBLE PANE GLASS DOOR** 

|        | _     | Capacity  | ci. I   | Cabinet Dimensions (inches) |     |         | 115 1/16 |           | NEMA | Cord<br>Length | Net<br>Weight |       |
|--------|-------|-----------|---------|-----------------------------|-----|---------|----------|-----------|------|----------------|---------------|-------|
| Model  | Doors | (Cu. Ft.) | Shelves | L                           | D   | Н       | HP       | Voltage   | Amps | Config.        | (ft)          | (lbs) |
| BSR23G | 1     | 23        | 4 ea    | 26 3/4"                     | 31″ | 82 3/8" | 1/3      | 115V/60Hz | 6.5  | NEMA5-15       | 9.8           | 302   |

#### PRODUCT SPECIFICATION

| I | Product Description        | Refrigerator                           |
|---|----------------------------|----------------------------------------|
| Ī | Capacity(Cu.ft.)           | 23                                     |
| I | Exterior Dimensions(WxDxH) | 26 3/4" x 31" x 82 3/8" WITHOUT HANDLE |
| Ī | Net Weight(lbs)            | 302                                    |
| I | Foot                       | 4 Casters                              |
| Ī | Door Type                  | 1 Glass Doors (Swing)                  |
| I | Door Stopper               | NONE                                   |
| ī | Shelves                    | 4 ea                                   |
| I | Input                      | AC 115V / 60Hz                         |
| Ī | Amps                       | 6.5A                                   |
| I | Compressor(Hp)             | 1/3 HP                                 |
| ī | Refrigerant                | R-134a                                 |
| I | Range of Temperature       | 32~40°F                                |
| Ī | Easy maintenance           | Sliding Condensing Unit                |
| _ |                            |                                        |

#### STANDARD FEATURES

- Refrigeration system is optimized to function between 32~40°F
- Air guard on rear wall ensures proper air flow and cooling
- · Evaporator fan stops when door open
- Interior fluorescent light
- 4" Diameter swivel casters with brakes(front)
- High density cell polyurethane insulation(CFC Free)
- · Accommodates full size bun sheet pans
- 4 Shelves per each door section
- 1" Adjustable shelving heights
- · Door open warning alarm
- Door is equipped with lock
- Durable door gasket with easy replacement
- Double pane glass door
- Fabric condensation kit
  【OPTIONAL】
- · Left hinged door