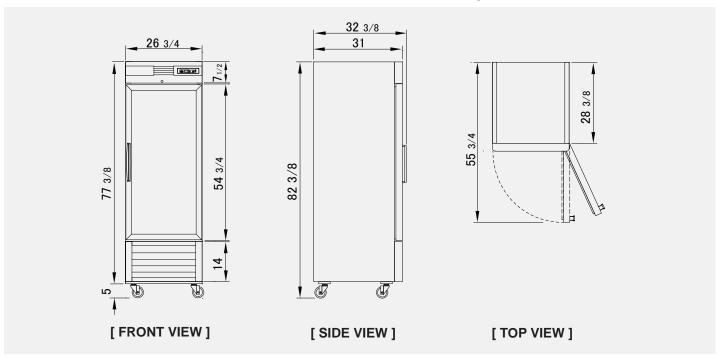

#### DIGITAL TOTAL MONITORING SYSTEM

Offers an automatic door alarm system, easy temperature adjustment and a simple to control

SELF-CLOSING DOOR

**DOUBLE PANE GLASS DOOR** 

|        | _     | Capacity  | ci. I   | Cabinet Dimensions (inches) |     |         | 115 1/16 |           | NEMA | Cord<br>Length | Net<br>Weight |       |
|--------|-------|-----------|---------|-----------------------------|-----|---------|----------|-----------|------|----------------|---------------|-------|
| Model  | Doors | (Cu. Ft.) | Shelves | L                           | D   | Н       | HP       | Voltage   | Amps | Config.        | (ft)          | (lbs) |
| BSR23G | 1     | 23        | 4 ea    | 26 3/4"                     | 31″ | 82 3/8" | 1/3      | 115V/60Hz | 6.5  | NEMA5-15       | 9.8           | 302   |

#### PRODUCT SPECIFICATION

| I | Product Description        | Refrigerator                           |
|---|----------------------------|----------------------------------------|
| Ī | Capacity(Cu.ft.)           | 23                                     |
| I | Exterior Dimensions(WxDxH) | 26 3/4" x 31" x 82 3/8" WITHOUT HANDLE |
| Ī | Net Weight(lbs)            | 302                                    |
| I | Foot                       | 4 Casters                              |
| Ī | Door Type                  | 1 Glass Doors (Swing)                  |
| I | Door Stopper               | NONE                                   |
| ī | Shelves                    | 4 ea                                   |
| I | Input                      | AC 115V / 60Hz                         |
| Ī | Amps                       | 6.5A                                   |
| I | Compressor(Hp)             | 1/3 HP                                 |
| ī | Refrigerant                | R-134a                                 |
| I | Range of Temperature       | 32~40°F                                |
| Ī | Easy maintenance           | Sliding Condensing Unit                |
| _ |                            |                                        |

## **PLAN VIEW**