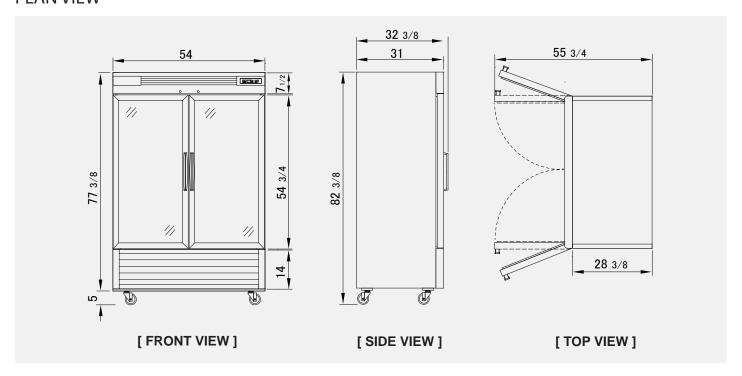

#### **PLAN VIEW**

#### DIGITAL TOTAL MONITORING SYSTEM

Offers an automatic door alarm system, easy temperature adjustment and a simple to control defrost cycle

SELF-CLOSING DOOR

DOUBLE PANE GLASS DOOR

|        | _     | Capacity  |         | Cabin | oinet Dimensions<br>(inches) |         |     |           |      | NEMA     | Cord<br>Length | Net<br>Weight |
|--------|-------|-----------|---------|-------|------------------------------|---------|-----|-----------|------|----------|----------------|---------------|
| Model  | Doors | (Cu. Ft.) | Shelves | L     | D                            | Н       | HP  | Voltage   | Amps | Config.  | (ft)           | (lbs)         |
| BSR49G | 2     | 49        | 8 ea    | 54"   | 31                           | 82 3/8" | 3/4 | 115V/60Hz | 11.5 | NEMA5-15 | 9.8            | 455           |

#### PRODUCT SPECIFICATION

| Ī | Product Description        | Refrigerator                       |
|---|----------------------------|------------------------------------|
| Ī | Capacity(Cu.ft.)           | 49                                 |
| Ī | Exterior Dimensions(WxDxH) | 54" x 31" x 82 3/8" WITHOUT HANDLE |
| Ī | Net Weight(lbs)            | 455                                |
| Ī | Foot                       | 4 Casters                          |
| Ī | Door Type                  | 2 Glass Doors (Swing)              |
| I | Door Stopper               | NONE                               |
| ī | Shelves                    | 8 ea                               |
| I | Input                      | AC 115V/60Hz                       |
| ī | Amps                       | 11.5 A                             |
| I | Compressor(Hp)             | 3/4 HP                             |
| ī | Refrigerant                | R-134a                             |
| I | Range of Temperature       | 32 ~ 40°F                          |
| ī | Easy maintenance           | Sliding Condensing Unit            |
|   |                            |                                    |