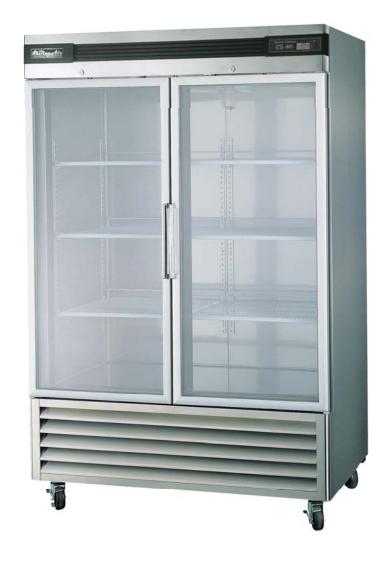

# **Bottom Mount Glass Door Reach in**

**D-Series** 

MODEL: BSR49G

#### STAINLESS STEEL INTERIOR AND EXTERIOR

The excellent quality of stainless steel minimizes dents, scratches and rust

#### DIGITAL TOTAL MONITORING SYSTEM

Offers an automatic door alarm system, easy temperature adjustment and a simple to control defrost cycle

SELF-CLOSING DOOR

DOUBLE PANE GLASS DOOR

|        | _     | Capacity  |         | Cabin | oinet Dimensions<br>(inches) |         |     |           |      | NEMA     | Cord<br>Length | Net<br>Weight |
|--------|-------|-----------|---------|-------|------------------------------|---------|-----|-----------|------|----------|----------------|---------------|
| Model  | Doors | (Cu. Ft.) | Shelves | L     | D                            | Н       | HP  | Voltage   | Amps | Config.  | (ft)           | (lbs)         |
| BSR49G | 2     | 49        | 8 ea    | 54"   | 31                           | 82 3/8" | 3/4 | 115V/60Hz | 11.5 | NEMA5-15 | 9.8            | 455           |

#### STANDARD FEATURES

- Refrigeration system is optimized to function between 32~40°F
- Air guard on rear wall ensures proper air flow and cooling
- Evaporator fan stops when door open
- Interior fluorescent light
- 4" Diameter swivel casters with brakes(front)
- High density cell polyurethane insulation(CFC Free)
- · Accommodates full size bun sheet pans
- 4 Shelves per each door section
- 1" Adjustable shelving heights
- Door open warning alarm
- Each door is equipped with individual lock
- Durable door gasket with easy replacement
- Double pane glass doors
- Fabric condensation kit