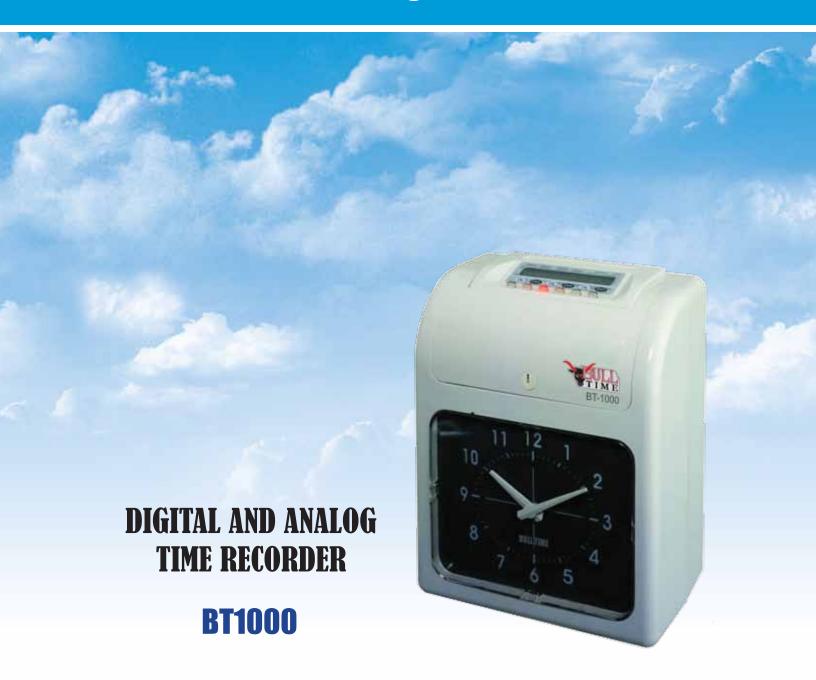

## BT1000 DIGITAL AND ANALOG TIME RECORDER

## **Product Specification**

| MODEL NAME                 | BT1000                   |
|----------------------------|--------------------------|
| TIME DISPLAY               | LCD AND ANALOG           |
| TYPE                       | AUTOMATIC DIGITAL        |
| Exterior Dimensions(WxDxH) | 7 1/2" X 4 1/2" X 9 1/2" |
| Input                      | 110V / 60Hz              |
| Net Weight(lbs)            | 7 lbs                    |

- Height Perfect for any restaurant, office, and factory environment.
- Simply drop the time card in the recorder and it automatically positions and prints on the card.
- The extra printing speed of 26 times per minute on average.
- Attractive design with large and easy to read clock and digital time display.
- **■** Wall Mount or Table Top use.
- Two-color printing shows date and time by dot-matrix 9 pins printer.
- Standard IN / OUT 6 columns printing can be selected as auto-shift or manual.
- 50 Time Cards come with the unit.
- Option to include back-up batteries for power outage failure.
- Designed to use with up to 3 different shifts.
- 1 Year parts and labor warranty [Card Rack is sold separately]