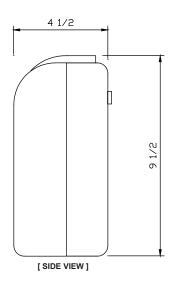

## **Product Specification**

| MODEL NAME                 | BT1000                   |
|----------------------------|--------------------------|
| TIME DISPLAY               | LCD AND ANALOG           |
| TYPE                       | AUTOMATIC DIGITAL        |
| Exterior Dimensions(WxDxH) | 7 1/2" X 4 1/2" X 9 1/2" |
| Input                      | 110V / 60Hz              |
| Net Weight(lbs)            | 7 lbs                    |