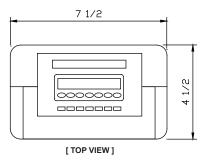

## **Product Specification**

| MODEL NAME                 | BT1000                   |
|----------------------------|--------------------------|
| TIME DISPLAY               | LCD AND ANALOG           |
| TYPE                       | AUTOMATIC DIGITAL        |
| Exterior Dimensions(WxDxH) | 7 1/2" X 4 1/2" X 9 1/2" |
| Input                      | 110V / 60Hz              |
| Net Weight(lbs)            | 7 lbs                    |