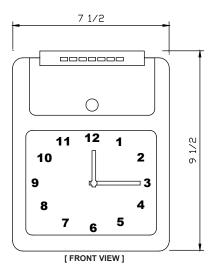

## **Product Specification**

| MODEL NAME                 | BT1000                   |
|----------------------------|--------------------------|
| TIME DISPLAY               | LCD AND ANALOG           |
| TYPE                       | AUTOMATIC DIGITAL        |
| Exterior Dimensions(WxDxH) | 7 1/2" X 4 1/2" X 9 1/2" |
| Input                      | 110V / 60Hz              |
| Net Weight(lbs)            | 7 lbs                    |