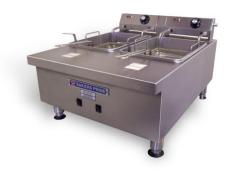

#### **ELECTRIC COUNTERTOP FRYER**

Model - BPHEF30Ti

#### Model BPHEF30Ti

#### **SPECIFICATIONS**

Electric Fryer fits in tight counter space and is available in 15lb capacity

Reaches frying temperature fast, and maintains heat levels from one load to next

Cooks 30lbs of potatoes in 1 hour

Cycling light alerts operator that unit is ready for next batch of fries

Unit automatically shuts down if frying compound overheats

Stainless steel exterior is easy to wipe clean

#### STANDARD FEATURES

- · Stainless steel construction
- 4" (10 cm) legs
- · Front panel permits easy servicing
- Lift-out, one piece tank with carrying handles, Large foaming area above frying compound level
- Insulating air pocket surrounds tank for improved temperature control
- Swing up, pyrolytic heating elements with twostage locking mechanism
- Cold-zone under heating elements reduces circulation of particles in frying compound
- Front-located adjustable thermostat (200°F/93°C to 400°F/204°C) with on/off switch
- High-limit protection control circuit breaker which automatically trips should frying compound overheat.
- High temperature 392°F (200°) internal wiring
- Nickel-plated twin fry baskets with front hangers