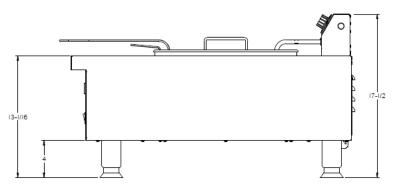

#### **Overall Dimensions**

BPHEF-30Ti

### **Construction:**

Heavy-duty stainless steel body. Fry baskets are constructed of nickel-plated steel. 4" adjustable chrome legs.