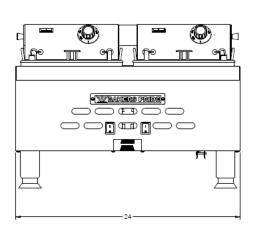

### **CERTIFICATIONS**

| 30-1/16 |
|---------|
|         |

Job \_\_\_\_\_ Item # \_\_\_\_\_

#### **Overall Dimensions**

BPHEF-30Ti