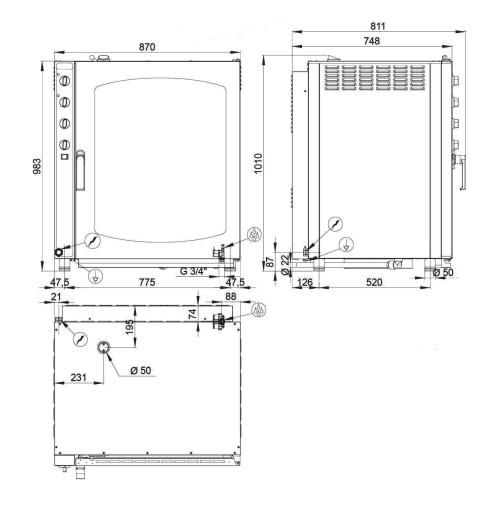

## **Technical Specifications:**

- Oven Dimensions (W x D x H):
   870 mm (34.25") x 748 mm (29.45") x
   983 mm (38.70")
- Net Weight: 100 Kg (220.5 lbs)
- Pan Capacity:
   10 each-600 mm (23.62") x 400 mm (15.75")
   Distance between pans- 74 mm (2.90")
- Water Connection:
   3/4" soft water connection
   Drain- 22 mm (.867")
- Power:

   Oven cavity: 12 Kw
   Total: 12.6 Kw
- Electrical: 208V, 60 Hz, 3 Phase,