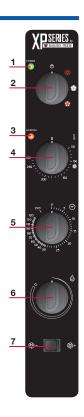

## **Control Specifications:**

- 1. Power-On Indicator
- 2. On/Off Switch and Cooking Mode Selector
- 3. Heating-On Indicator
- 4. Temperature Control Selector
- 5. Timer Control Selector
- 6. Humidity Selector
- 7. Fan Speed Control Selector