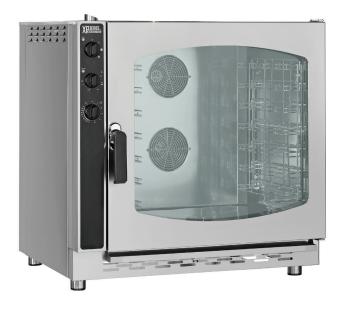

## Electric, Boilerless Combination Ovens (7-Pan) Model: MME72

The Bakers Pride Cyclone combination oven gives you the flexibility of using moist heat, dry heat or a combination of both to produce the optional cooking conditions for a wide variety of foods.

## **Standard Features:**

- AISI 304 Stainless Steel Oven Cabinet with rounded corners for easy cleanup.
- · Easy to operate mechanical controls.
- · 2-speed, reversing fan motor for even temperature cooking.
- Interior lighting for illuminating product.
- Double-glazed, ventilated door and glass assembly for cool exteriors and easy cleaning.
- · Height-adjusted feet.