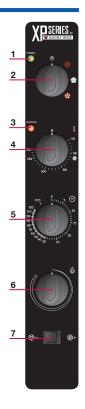

## **Control Specifications:**

- 1. Power-On Indicator
- 2. On/Off Switch and Cooking Mode Selector
- 3. Heating-On Indicator
- 4. Temperature Control Selector
- 5. Timer Control Selector
- 6. Humidity Selector
- 7. Fan Speed Control Selector