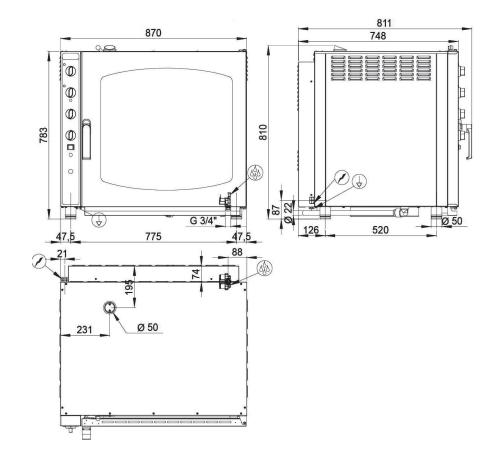

## **Technical Specifications:**

- Oven Dimensions (W x D x H): 870 mm (34.25") x 748 mm (29.45") x 783 mm (30.83")
- Net Weight: 80 Kg (154.3 lbs)
- Pan Capacity:
  7 each-600 mm (23.62") x 400 mm (15.75")
  Distance between pans- 74 mm (2.90")
- Water Connection:
  3/4" soft water connection
  Drain- 22 mm (.867")
- Power: Oven cavity: 9 Kw Total: 9.6 Kw
- Electrical: 208V, 60 Hz, 3 Phase,