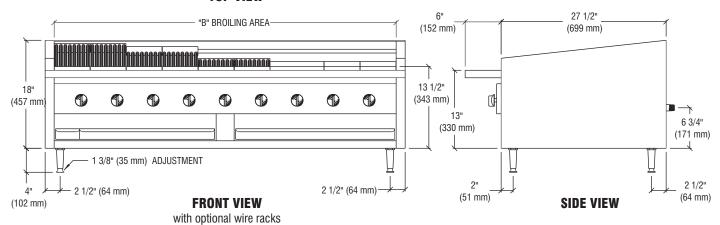

Heavy duty stainless steel exterior, interior and combustion chamber. Broiler cabinet construction is double walled with fully insulated sides, back and bottom.

The exterior measures 27 1/2" deep (699mm) plus 6" (152mm) stainless steel work deck by 13 1/2" high (343mm) to front broiling surface and 18" high (457mm) in rear plus optional 4" legs (102mm). Broiler may be used with or without legs (provided). Widths are available in six sizes from 24" (610mm) to 84" (2134mm).

Standard features include a modular 6" deep (152mm) stainless steel front mounted work deck, belly bars, stainless steel front mounted grease trough, 1 1/2" deep (38mm) stainless steel slideout grease and water pans, rear gas connection and pressure

| SPECIFIC      | ATIONS |         |            |                              |        |                     |           |               |           |                |           |  |
|---------------|--------|---------|------------|------------------------------|--------|---------------------|-----------|---------------|-----------|----------------|-----------|--|
| Broiling Area |        |         |            |                              | # of . | Overall Dimensions* |           |               |           |                |           |  |
| Model         |        | in.     | mm         | # Top # of<br>Grates Burners |        | Wi<br>Inches        | dth<br>mm | Dep<br>Inches | th*<br>mm | Heiq<br>Inches | ht*<br>mm |  |
| L-24R         | L-24GS | 21 x 24 | 534 x 610  | 4                            | 5      | 24                  | 610       | 33 1/2        | 851       | 18             | 457       |  |
| L-30R         | L-30GS | 27 x 24 | 686 x 610  | 5                            | 6      | 30                  | 762       | 33 1/2        | 851       | 18             | 457       |  |
| L-36R         | L-36GS | 33 x 24 | 838 x 610  | 6                            | 8      | 36                  | 915       | 33 1/2        | 851       | 18             | 457       |  |
| L-48R         | L-48GS | 45 x 24 | 1143 x 610 | 8                            | 11     | 48                  | 1219      | 33 1/2        | 851       | 18             | 457       |  |
| L-60R         | L-60GS | 57 x 24 | 1448 x 610 | 10                           | 14     | 60                  | 1524      | 33 1/2        | 851       | 18             | 457       |  |
| L-72R         | L-72GS | 69 x 24 | 1753 x 610 | 12                           | 17     | 72                  | 1829      | 33 1/2        | 851       | 18             | 457       |  |
| L-84R         | L-84GS | 81 x 24 | 2057 x 610 | 14                           | 20     | 84                  | 2134      | 33 1/2        | 851       | 18             | 457       |  |

\*Height excludes 4" (102 mm) standard legs \*Depth includes 6" (152 mm) work deck