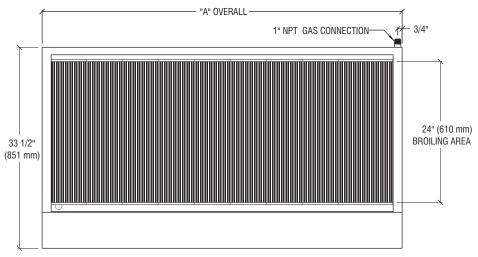

Heavy duty stainless steel exterior, interior and combustion chamber. Broiler cabinet construction is double walled with fully insulated sides, back and bottom.

The exterior measures 27 1/2" deep (699mm) plus 6" (152mm) stainless steel work deck by 13 1/2" high (343mm) to front broiling surface and 18" high (457mm) in rear plus optional 4" legs (102mm). Broiler may be used with or without legs (provided). Widths are available in six sizes from 24" (610mm) to 84" (2134mm).

| SPECIFIC      | ATIONS |         |            |                              |        |                     |           |               |           |                |           |  |
|---------------|--------|---------|------------|------------------------------|--------|---------------------|-----------|---------------|-----------|----------------|-----------|--|
| Broiling Area |        |         |            |                              | # of . | Overall Dimensions* |           |               |           |                |           |  |
| Model         |        | in.     | mm         | # Top # of<br>Grates Burners |        | Wi<br>Inches        | dth<br>mm | Dep<br>Inches | th*<br>mm | Heiq<br>Inches | ht*<br>mm |  |
| L-24R         | L-24GS | 21 x 24 | 534 x 610  | 4                            | 5      | 24                  | 610       | 33 1/2        | 851       | 18             | 457       |  |
| L-30R         | L-30GS | 27 x 24 | 686 x 610  | 5                            | 6      | 30                  | 762       | 33 1/2        | 851       | 18             | 457       |  |
| L-36R         | L-36GS | 33 x 24 | 838 x 610  | 6                            | 8      | 36                  | 915       | 33 1/2        | 851       | 18             | 457       |  |
| L-48R         | L-48GS | 45 x 24 | 1143 x 610 | 8                            | 11     | 48                  | 1219      | 33 1/2        | 851       | 18             | 457       |  |
| L-60R         | L-60GS | 57 x 24 | 1448 x 610 | 10                           | 14     | 60                  | 1524      | 33 1/2        | 851       | 18             | 457       |  |
| L-72R         | L-72GS | 69 x 24 | 1753 x 610 | 12                           | 17     | 72                  | 1829      | 33 1/2        | 851       | 18             | 457       |  |
| L-84R         | L-84GS | 81 x 24 | 2057 x 610 | 14                           | 20     | 84                  | 2134      | 33 1/2        | 851       | 18             | 457       |  |

| Model |        | BTUH    | KW    | CONNECTION |
|-------|--------|---------|-------|------------|
| L-24R | L-24GS | 75,000  | 21.98 | 1"         |
| L-30R | L-30GS | 90,000  | 26.37 | 1"         |
| L-36R | L-36GS | 120,000 | 35.16 | 1"         |
| L-48R | L-48GS | 165,000 | 48.35 | 1″         |
| L-60R | L-60GS | 210,000 | 61.53 | 1"         |
| L-72R | L-72GS | 255,000 | 74.72 | 1"         |
| L-84R | L-84GS | 300,000 | 87.90 | 1"         |