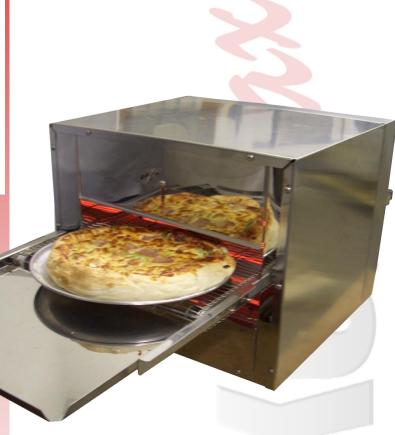

#### Features:

- Variable speed stainless steel conveyor belt.
- Quartz sheathed heaters (2 above, 2 below conveyor) regulated by separate controls.
- Bakes up to 16-12" or 12-16" pizzas per hour.
- Fast start-up.
- Conveyor speed control on top and bottom heat control enable different

 Menu items can be cooked in the same oven to offer superior flexibility.