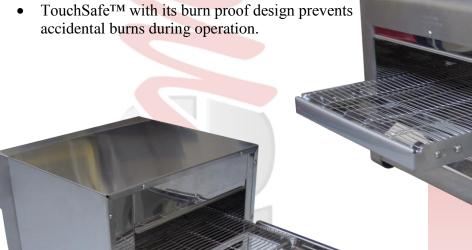

#### Features:

- Variable speed stainless steel conveyor belt.
- Quartz sheathed heaters (2 above, 2 below conveyor) regulated by separate controls.
- Bakes up to 16-12" or 12-16" pizzas per hour.
- Fast start-up.
- Conveyor speed control on top and bottom heat control enable different

 Menu items can be cooked in the same oven to offer superior flexibility.