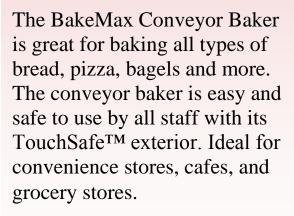

# CONVEYOR BAKER BMCB001

#### Features:

- Variable speed stainless steel conveyor belt.
- Quartz sheathed heaters (2 above, 2 below conveyor) regulated by separate controls.
- Bakes up to 16-12" or 12-16" pizzas per hour.
- Fast start-up.
- Conveyor speed control on top and bottom heat control enable different

 Menu items can be cooked in the same oven to offer superior flexibility.