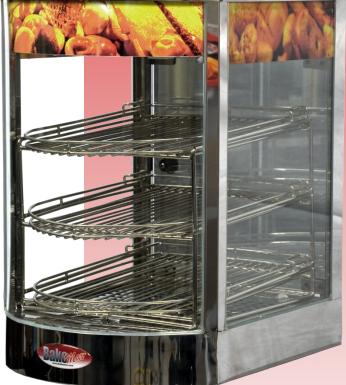

# BOWED FACE DISPLAY BMCDF01

Features:

- Stainless steel construction.
- Attractive design to show off your products and is sure to increase your sales.
- Four glass sides.
- Front glass is curved to provide excellent viewing angles of your product.
- Sloped shelves to help showcase your product.
- Can be used to showcase products; dry, heated, or heat with humidity.

Other specifications:

- Three shelves at 38cm x 27cm each.
- Adjustable temperature between 30-85°C.
- Plug N' Go<sup>™</sup> electrical for easy installation.

The BakeMax<sup>®</sup> Bowed Face Display features stainless steel construction, complete with three sloped shelves, heat & humidity, and four glass sides. Can be used for various dry products, dry, heated, or heat with humidity.