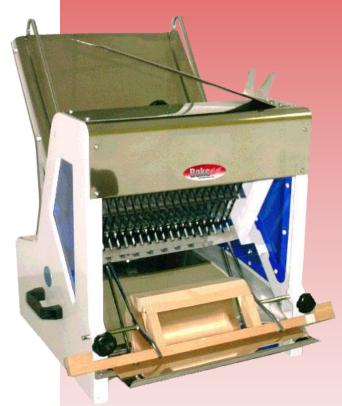

# GRAVITY FEED BREAD SLICER BMGF001

#### Features:

- Offer customers sliced bread to increase your bread sales.
- Attractive countertop design.
- Gravity feed chute holds multiple loaves.
- Last loaf pusher keeps hands clear from cutting blades.
- Bagging scoop bags bread with ease.
- High quality premium blades.
- Six slice thicknesses available.
- Compact design uses little countertop surface.

#### Slice Thicknesses Available

- BMGF001-1 7/16"
- BMGF001-2 ½"
- BMGF001-3 9/16"
- BMGF001-4 5/8"
- BMGF001-5 3/4"
- BMGF001-6 1"

The BakeMax Gravity Feed Bread Slicer is great for all types of soft crust breads. Increase your sales by offering sliced bread. Great for retail and wholesale clients.