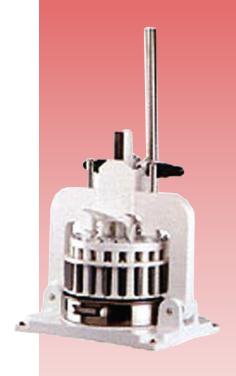

## HAND BUN DIVIDER BMHBD01

## Features:

- Helps to save time and labor.
- Twin shaft leads the cutters to divide dough with ease.
- Standard interlock switch to protect the operator.
- Manually divides dough into 36 equal dough balls.

## Other specifications:

• Dough balls approximately 1oz – 4oz.

Divider manually divides dough into 36 equal dough balls. Size of dough balls approximately

## **HAND BUN DIVIDER BMHBD01**

| Volume |                 |                                |  |  |  |
|--------|-----------------|--------------------------------|--|--|--|
|        | External and Ir | nternal Dimensions (D x W x H) |  |  |  |
|        | Model           | External                       |  |  |  |