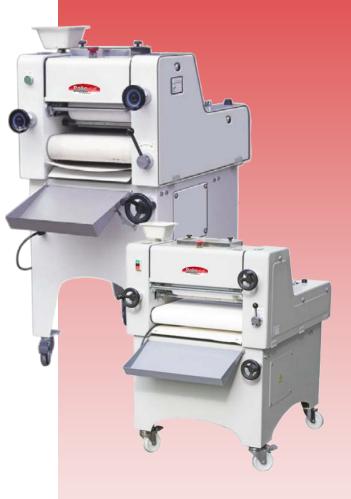

# MINI DOUGH MOULDER BMMDM01 BMMDM02

## Features:

- Easy to use
- One person operation
- No moulding plates required
- Moveable hand powder box
- Specially designed for sticky dough
- Cover can be opened for quick and easy cleaning and maintenance
- Caster equipped for convenient moving
- Adjustable in any direction for users preference

The BakeMax® Mini Dough Moulders work especially well for sticky dough which contains high percentages of water, sugar, and margarine. Cover can be opened for quick, easy cleaning and maintenance.

## MINI DOUGH MOULDER BMMDM01 BMMDM02