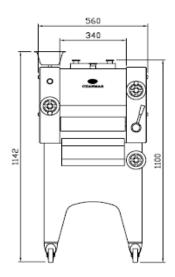

#### Dimensions

| Model   | External           | Belt  |
|---------|--------------------|-------|
|         |                    | Width |
| BMMDM01 | 45"D x 22"W x 48"H | 13"   |
| BMMDM02 | 45"D x 30"W x 46"H | 19"   |