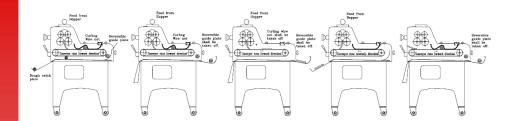

## Features:

- Easy to use
- One person operation
- No moulding plates required
- Moveable hand powder box
- Specially designed for sticky dough
- Cover can be opened for quick and easy cleaning and maintenance
- Caster equipped for convenient moving
- Adjustable in any direction for users preference

The BakeMax® Mini Dough Moulders work especially well for sticky dough which contains high percentages of water, sugar, and margarine. Cover can be opened for quick, easy cleaning and maintenance.