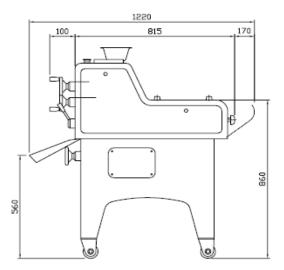

#### Dimensions

| Model   | External           | Belt  |
|---------|--------------------|-------|
|         |                    | Width |
| BMMDM01 | 45"D x 22"W x 48"H | 13"   |
| BMMDM02 | 45"D x 30"W x 46"H | 19"   |