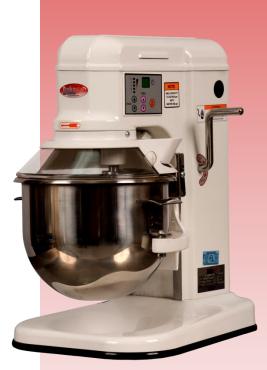

## 7qt PLANETARY MIXER BMPM007

Features:

- Gear driven.
- Professional countertop style.
- 650 Watt motor offers enough power to mix stiffer doughs and larger batches.
- All metal and die-cast aluminum body.
- Transmission is made of hardened alloy steel gears.
- All shafts are mounted in ball bearings.
- Automatic electronic 5 speed control.
- Planetary mixing action ensures perfect results.
- Simple hand lift for tool change and bowl removal.

Other specifications:

- 7 qt stainless steel bowl.
- Digital timer.
- Includes dough hook, flat beater and wire whip.
- Safety guard is standard for model BMPM007 and provides with automatic shut-off when guard is opened at any speed.
- Plug N' Go electrical for easy installation.