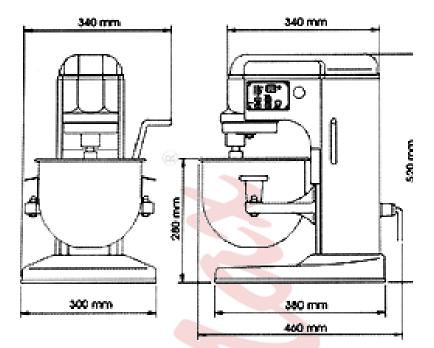

## 7qt PLANETARY MIXER BMPM007

| Volume                                       |                 |  |  |  |  |  |
|----------------------------------------------|-----------------|--|--|--|--|--|
| External and Internal Dimensions (D x W x H) |                 |  |  |  |  |  |
| Model                                        | External        |  |  |  |  |  |
| BMPM007                                      | 19" x 12" x 21" |  |  |  |  |  |