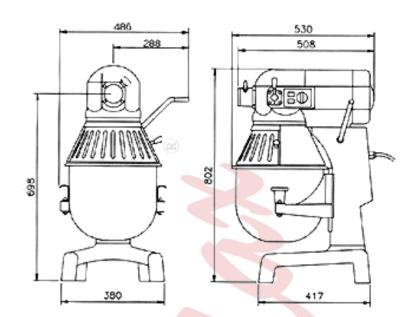

## 20qt PLANETARY MIXER BMPM020

VolumeExternal and Internal Dimensions (D x W x H)ModelExternalBMPM02019" x 14.5" x 25.5"