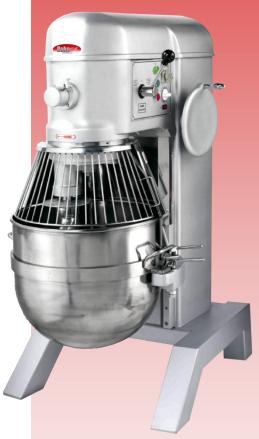

# 80qt PLANETARY MIXER BMPM080

BakeMax® Planetary Mixers provide durability, long life and excellent mixing performance. A wide range of sizes to choose from provides clients with the exact mixer for their particular needs. They are safe, easy to use and capable of a broad range of dough and food mixing applications.

## Other specifications:

- 80qt stainless steel bowl.
- Easy Speed Shifting.
- # 12 Hub.
- Includes dough hook, flat beater and wire whip.
- Safety guard is standard for model BMPM080 and provides with automatic shut-off when guard is opened at any speed.
- Optional Hyrdaulic Bowl Lifts available.