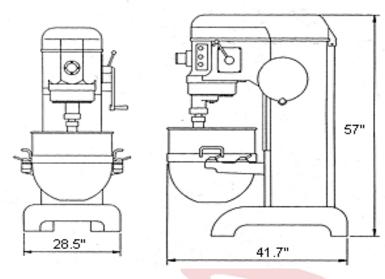

#### Volume

External and Internal Dimensions (D x W x H)

| Model   | External             |  |  |  |  |
|---------|----------------------|--|--|--|--|
| BMPM080 | 41.7" x 28" x 56.6"  |  |  |  |  |
|         | 105.9 x 71 x 143.7cm |  |  |  |  |